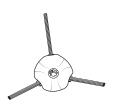

### Attach Side Brush

• Note: Side brush design may vary.

### Side Brush

Moves debris into robot's path.