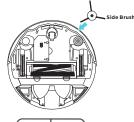

### Attach Side Brush

• Note: Side brush design may vary.

### Side Brush

Moves debris into robot's path.