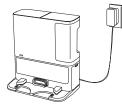

### Set up Self-Empty Base

- Remove any plastic wrap and foam from the robot and base
- Place base in a location with a strong Wi-Fi signal.
- Dock LED will turn green when powered ON

**Note:** Check between the bumper and wheels to ensure all protective materials are removed prior to robot use. Place dock on clean, bare floor.

### Self-Empty Base

Bagless base holds dust and debris.