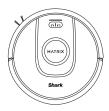

# Shark MATRIX PLUS

## **QUICK START GUIDE**

UR2360S Series

# **Robot Setup:**

### Set up Self-Empty Base

- Remove any plastic wrap and foam from the robot and base
- Place base in a location with a strong Wi-Fi signal.
- Dock LED will turn green when powered ON

**Note:** Check between the bumper and wheels to ensure all protective materials are removed prior to robot use. Place dock on clean, bare floor.

### Attach Side Brush

• Note: Side brush design may vary.







### Place Robot on Self-Empty Base

- Robot will turn on when properly placed on the dock.
- Dock LED will turn blue when the robot is charging

### Scan QR code to download the SharkClean<sup>®</sup> app to complete robot setup.







# What's Included:

Robot



Shark Matrix™ Plus robot

### Side Brush



Moves debris into robot's path.

### Self-Empty Base



Bagless base holds dust and debris.

### Two Easy Steps If You're Stuck:

#### 1. Visit the app or sharkclean.com/support:

- Owner's Guide
  Troubleshooting
- How-To Videos FAQs
- Tips & Tricks
- For additional help, please scan the QR code to visit the digital Owner's Guide or call 1-888-228-5531 for robot support

### Maximize Your Robot Experience:

#### Tips and tricks for getting the most out of your robot.

- To manually turn ON/OFF your robot, hold down the **DOCK** button for 5-7 seconds.
- Clear the area of cords and wires before each clean.
- Always place your robot on a level surface when performing maintenance.
- Clean brushroll, charging contacts, and filter regularly.



© 2