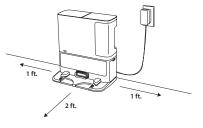

### Set up Self-Empty Base

- Remove any plastic wrap and foam from the robot and base
- Place base in a location with a strong Wi-Fi signal.
- Dock LED will turn green when powered ON

**Note:** Check between the bumper and wheels to ensure all protective materials are removed prior to robot use. Place dock on clean, bare floor.

### Place Robot on Self-Empty Base

- Robot will turn on when properly placed on the dock.
- Dock LED will turn blue when the robot is charging