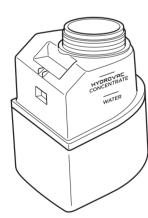

## **FILLING THE CLEAN SOLUTION TANK**

- Press the release button and lift off the tank. Remove cap from tank and add water, up to
- WATER line. 3. Add cleaning concentrate\*, up to HYDROVAC CONCENTRATE line.
- 4. Replace cap and reinsert tank until it clicks into place.

 $^*$ Only use Shark HydroVac<sup>™</sup> Multi-Surface Concentrate, Shark HydroVac™ Disinfectant, and water with this product.