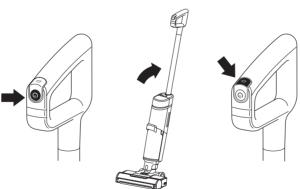

#### **ASSEMBLY**

Align the pole with the opening in the Main Body and insert firmly until it clicks into place.