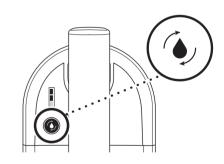

#### **ACTIVATING SELF-CLEAN CYCLE**

Recommended after every use.

- Make sure Clean Solution Tank is at least half full.
- 2. Make sure Dirty Water Tank is empty.
- **3.** Place Shark HydroVac<sup>™</sup> on charging dock.
- 4. Press Power button to start 2-minute self-clean cycle. The Self-Clean Mode icon will pulse.
- **5. DO NOT** remove unit from dock during cycle. Icon will turn off when complete.