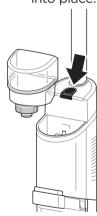

## **FILLING THE CLEAN SOLUTION TANK**

- Press the release button and lift off the tank. Remove cap from tank and add water, up to
- WATER line. 3. Add cleaning concentrate\*, up to HYDROVAC CONCENTRATE line.
- 4. Replace cap and reinsert tank until it clicks into place.