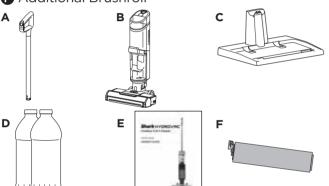

#### **WHAT'S INSIDE**

- A Handle and Pole
- **B** Main Body
- **©** Charging Dock
- Shark Hydrovac™ Multi-Surface Concentrate
- Owner's Guide
- Additional Brushroll