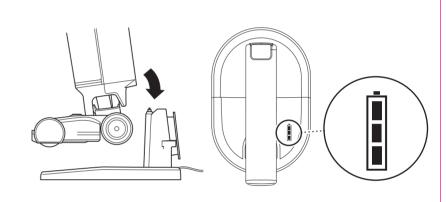

#### **DOCK CHARGING**

- **1.** Before first use, charge Shark HydroVac<sup>™</sup> for 4 hours.
- 2. To charge, place HydroVac on dock. Battery icon will illuminate when charging begins.
- 3. Battery icon will turn off when unit is fully charged.