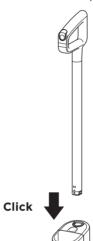

#### **ASSEMBLY**

Align the pole with the opening in the Main Body and insert firmly until it clicks into place.