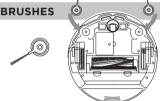

# **INSTALL THE SIDE BRUSHES**

Snap the 2 included side brushes onto the posts on the bottom of the robot.