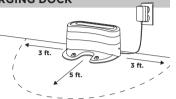

## SET UP YOUR CHARGING DOCK

Place with its back against the wall in an open, central location. Connect charger cord to port on back, then plua in cord.

Note: Placing your dock in a central location with a wide view to your home will improve your robot's ability to return to the dock.