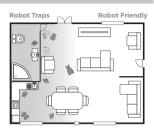

#### PREP YOUR HOME FOR CLEANING

With Auto-Sense™ Navigation technology, your robot maneuvers around obstructions and navigates its way out of tight spaces as it cleans. To help your robot complete its mission, prep your floor by removing all obstacles, such as loose power cords. clothes, toys, and low-hanging drapes.