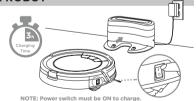

# **CHARGE YOUR ROBOT**

Turn the power switch on and place your robot on the dock. When all 3 indicator lights illuminate steadily in blue, charging is complete.

Press Clean to send the robot into action.