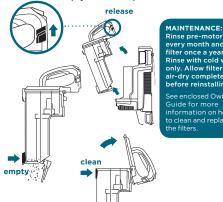

# **EMPTYING THE DUST CUP**

Empty the dust cup after each use.

#### Rinse pre-motor filters every month and HEPA filter once a year. Rinse with cold water only. Allow filters to air-dry completely

to clean and replace

#### Brushroll access

The self-cleaning brushroll automatically removes hair wrap. If some hair or debris remains after continued use, remove the cover to access the brushroll. Use a coin to turn the locks counterclockwise, then lift off the cover. Remove any debris or hair wrap and clear the debris intake.