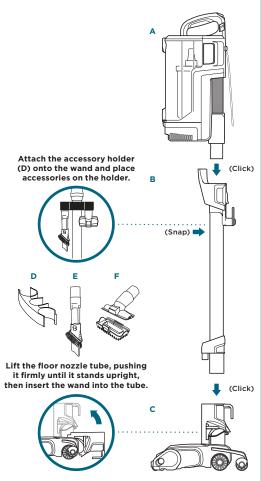

#### WHAT'S INSIDE

- A Lift-Away® Pod
- B Wand
- G Floor Nozzle
- Accessory Holder
- Duster Crevice Tool
- Pet Multi-Tool

#### **ASSEMBLY**

NOTE: For proper operation, ensure all parts are firmly CLICKED into place.