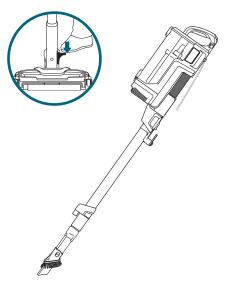

### LIFT-AWAY® POD WITH HOSE

To clean with the Lift-Away pod, detach it by pressing the Pod Release button. Attach an accessory for more reach. For added flexibility, slide the cuff down to extend the hose. To reattach the hose, slide the hose cuff back into place.

NOTE: During reassembly, ensure the hose is clicked securely into place before attaching the wand.

For additional parts and accessories, visit sharkaccessories.com

For questions or to register your product, visit us online at sharkclean.com