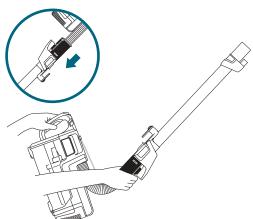

#### ABOVE-FLOOR WITH WAND

For more reach, detach the wand and add an accessory. Step on the wand release pedal and lift the handle.