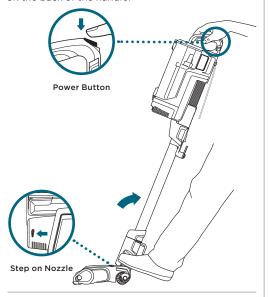

#### **UPRIGHT**

Step on the footprint icon on the floor nozzle and tilt the handle back, then press the power button on the back of the handle.