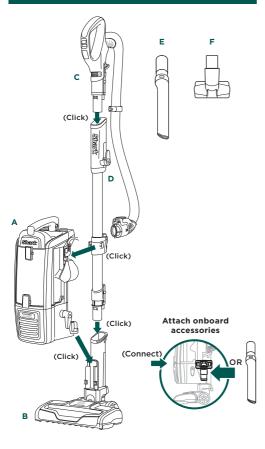

#### WHAT'S INSIDE

- A Vacuum Pod
- B Motorized Floor Nozzle
- C Handle & Hose
- D Wand € 8" Crevice Tool
- Depholstery Tool

#### ASSEMBLY

For additional parts and accessories, visit sharkaccessories.com

Slide hose clip into back of wand for convenience.

For quick cord access, rotate upper hook down and remove cord.

TIPS

To store your vacuum, wrap cord around cord hooks.

### 2 WAYS TO CLEAN

For questions or to register your product, visit us online at sharkclean.com