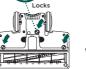

#### Self-Cleaning Brushroll

The self-cleaning brushroll automatically removes hair wrap. If some hair or debris remains after continued use, remove the cover to access the brushroll.

Using a coin, turn locks

open, then lift off cover

counterclockwise to

to access brushroll.

Clear blockages from airway.

Replace cover. pressing down firmly on all sides before turning locks clockwise to close.