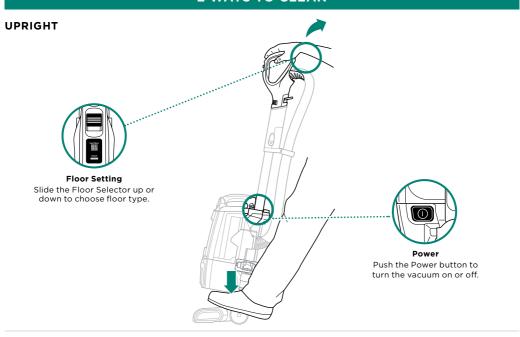

# **QUICK START GUIDE**

### WHAT'S INSIDE

- A Vacuum Pod
- Wand
- **B** Motorized Floor Nozzle
- Pet Multi-Tool
- ☐ Handle & Hose ☐ Duster Crevice Tool

### **ASSEMBLY**



For additional parts and accessories, visit sharkaccessories.com

## TIPS



Slide hose clip into back of wand for convenience.

For quick cord access, rotate upper hook down and remove cord.



To store your vacuum, wrap cord around cord hooks.

### **MAINTENANCE**

Empty the dust cup after each use.



### TIP: Wash filters every

Rinse filters and allow to air-dry completely. Tap loose dirt from foam filters as needed between washes.

Note: The foam filters may discolor over time This is normal.









# **2 WAYS TO CLEAN**



# Suction Control Handle Release OR Lift-Away Release Wand Release

Attach accessories to handle or wand.