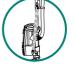

## TIPS

Slide hose clip into back of wand for convenience.

For quick cord access, rotate upper hook down and remove cord.

To store your vacuum, wrap cord around cord hooks.