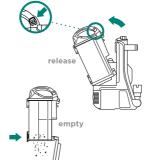

# **QUICK START GUIDE**

### WHAT'S INSIDE

- A Vacuum Pod
- Wand
- **B** Motorized Floor Nozzle
- Pet Multi-Tool
- ☐ Handle & Hose ☐ Duster Crevice Tool

### **ASSEMBLY**



For additional parts and accessories, visit sharkaccessories.com

## TIPS



Slide hose clip into back of wand for convenience.

For quick cord access, rotate upper hook down and remove cord.



To store your vacuum, wrap cord around cord hooks.

### **MAINTENANCE**

Empty the dust cup after each use.



### TIP: Wash filters every

Rinse filters and allow to air-dry completely. Tap loose dirt from foam filters as needed between washes.

Note: The foam filters may discolor over time This is normal.









# **2 WAYS TO CLEAN**



# Suction Control Handle Release OR Lift-Away Release Wand Release

Attach accessories to handle or wand.