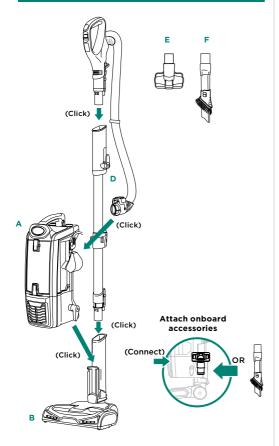

### **ASSEMBLY**

For additional parts and accessories, visit sharkaccessories.com

# Suction Control Handle Release OR Lift-Away Release Wand Release

Attach accessories to handle or wand.