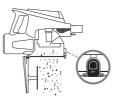

#### Empty the dust cup every time debris reaches the MAX fill line.

CAUTION:

Hand wash filters only with water to prevent damage from cleaning chemicals.

### **Brushroll Maintenance**

To access the brushroll, open the three locks on the bottom of the floor nozzle and lift off the cover. Remove any string, carpet fibers, or hair that may be wrapped around the brushroll. Loosen debris by cutting across the groove on the brushroll with a pair of scissors.