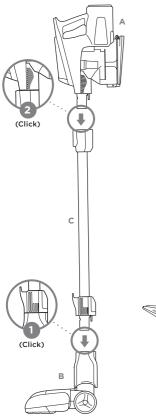

## WHAT'S INSIDE

- A Handheld Vacuum
- B Motorized Floor Nozzle
- C Wand
- 8" Crevice Tool
- Upholstery Tool
- 🕞 Home & Car Detail Kit G Hard Floor Hero™
- Wall Mount
- Accessory Bag

D

## ASSEMBLY