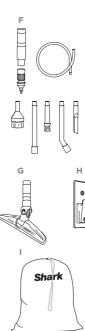

## WHAT'S INSIDE

- A Handheld Vacuum
- B Motorized Floor Nozzle
- C Wand
- 8" Crevice Tool
- Upholstery Tool
- 🕞 Home & Car Detail Kit G Hard Floor Hero™
- Wall Mount
- Accessory Bag

D