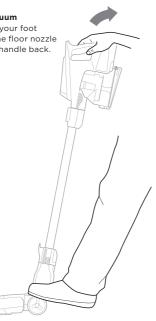

## FLOOR CLEANING

Plug In Vacuum Then place your foot gently on the floor nozzle and tilt the handle back.