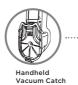

#### Onboard Hook

For compact, convenient storage, hang the handheld vacuum on the hook on the bottom of the wand, and wrap the power cord around the cord hooks. The unit stores easily in a closet or along a wall.