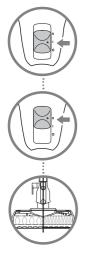

### **Brushroll Maintenance**

To access the brushroll, open the three locks on the bottom of the floor nozzle and lift off the cover. Remove any string, carpet fibers, or hair that may be wrapped around the brushroll. Loosen debris by cutting across the groove on the brushroll with a pair of scissors.