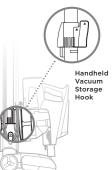

#### Onboard Hook

For compact, convenient storage, hang the handheld vacuum on the hook on the bottom of the wand, and wrap the power cord around the cord hooks. The unit stores easily in a closet or along a wall.