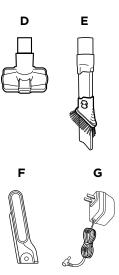

# WHAT'S INSIDE:

#### A Handheld Vacuum

B Motorized Floor Nozzle

C MultiFLEX™ Wand

D Pet Multi-Tool

Anti-Allergen Duster Crevice Tool

ION Power Pack

G ION Power Pack Charger