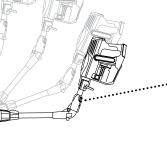

# MULTIFLEX<sup>™</sup> REACH

Press the MultiFLEX Lock Release button to lower the angle of the wand to increase your reach.

# **MULTIFLEX STORAGE**

Press the MultiFLEX Lock Release button and hold it down while folding the handvac forward, until the unit locks in storage mode.

To vacuum, press the MultiFLEX Lock Release button while lifting up the handvac, until the wand locks in place.

MultiFLEX Lock Release Carry Handle