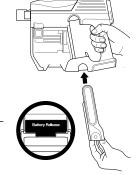

### Easily Insert or Remove the ION Power Pack

To insert, slide the ION Power Pack into the slot in the back of the hand vac.

To remove, pinch the release tab then slide out the ION Power Pack.