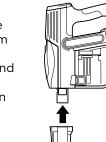

### Easily Insert or Remove the ION Power Pack

To insert, slide the ION Power Pack into the slot in the back of the hand vac.

To remove, pinch the release tab then slide out the ION Power Pack.