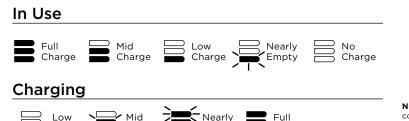

# **ION POWER PACK**

Charge

**VERSATILE CHARGING** 

Battery Indicator Lights

NOTE: ION Power Pack comes with a partial charge. Fully charge prior to first use and then completely discharge to condition the pack.

NOTE: Full charge takes approximately 3.5 hours.

Charge -