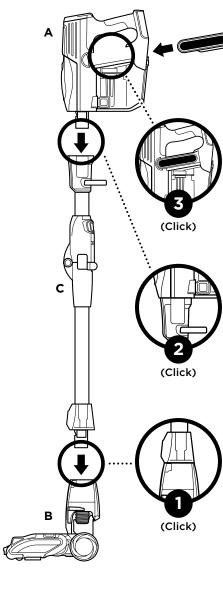

# WHAT'S INSIDE:

#### A Handheld Vacuum

B Motorized Floor Nozzle

C MultiFLEX™ Wand

D Pet Multi-Tool

Anti-Allergen Duster Crevice Tool

ION Power Pack

G ION Power Pack Charger

#### TAKE CHARGE OF YOUR RUNTIME.™

Upgrade to our **2X Ion Power Pack System:** second battery + charging dock. Available at sharkclean.com/batteries.

**ASSEMBLY** 

For complete maintenance instructions, see the enclosed Owner's Guide.