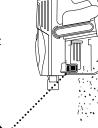

# **EMPTYING THE DUST CUP**

**1.** To empty dust cup. first remove the handvac from the wand by pressing the Wand Release button and pulling up on the handvac.

Wand Release

Button

Shark.

2. Position dust cup over a trash bin. then open the bottom of the dust cup by pressing the Dust Cup Release button on the side.

6

**@** ]

@sharkcleaning

Dust Cup

Release Button

**IF200W** 