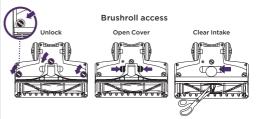

Use a coin to turn the locks counterclockwise until they click open, then lift the cover to access the brushroll. Clear the debris intake.

To engage brushroll, step on floor nozzle and tilt handle back.