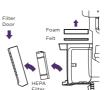

#### MAINTENANCE

Remove dust cup to access foam and felt filters. To remove HEPA filter, press down on top of filter door, then tilt and lift out door. Press tab at top of HEPA filter and pull out filter.

To reinstall, insert HEPA filter into unit and replace the filter door.

Rinse foam and felt filters every month to keep the suction strong. Rinse HEPA filter every year.

Rinse filters with water only and allow them to air-dry completely before reinstalling. Between washes, tap loose dirt from filters as needed.