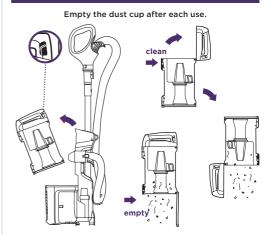

# Shark Navigator SWIVEL PRO COMPLETE

## QUICK START GUIDE

#### WHAT'S INSIDE

- A Vacuum Pod B Handle & Hose
- C Wand D Hose Holder
- 5.5" Crevice ToolDusting Brush
- G Upholstery Tool
- ASSEMBLY



### **EMPTYING THE DUST CUP**



#### MAINTENANCE



Remove dust cup to access foam and felt filters. To remove HEPA filter, press down on top of filter door, then tilt and lift out door. Press tab at top of HEPA filter and pull out filter.

To reinstall, insert HEPA filter into unit and replace the filter door.

Rinse foam and felt filters every month to keep the suction strong. Rinse HEPA filter every year.

Rinse filters with water only and allow them to air-dry completely before reinstalling. Between washes, tap loose dirt from filters as needed.



Use a coin to turn the locks counterclockwise until they click open, then lift the cover to access the brushroll. Clear the debris intake.



To engage brushroll, step on floor nozzle and tilt handle back.



For additional parts and accessories, visit sharkaccessories.c