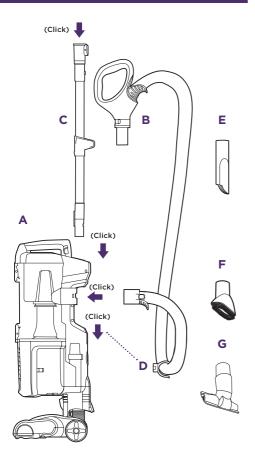

#### WHAT'S INSIDE

- A Vacuum Pod B Handle & Hose
- C Wand D Hose Holder
- 5.5" Crevice ToolDusting Brush
- G Upholstery Tool
- ASSEMBLY