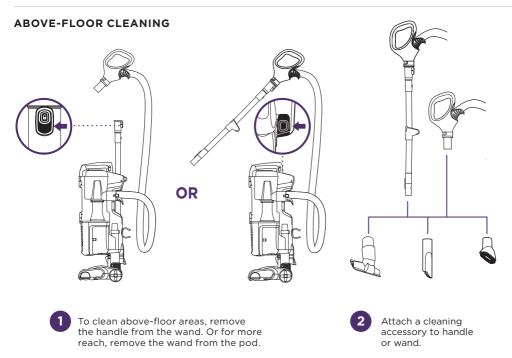

#### WHAT'S INSIDE

- A Vacuum Pod B Handle & Hose
- C Wand D Hose Holder
- 5.5" Crevice ToolDusting Brush
- G Upholstery Tool
- ASSEMBLY