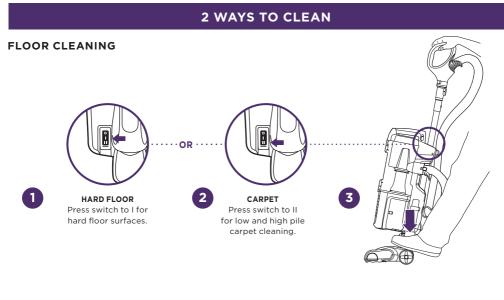

#### WHAT'S INSIDE

- A Vacuum Pod B Handle & Hose
- C Wand D Hose Holder
- 5.5" Crevice ToolDusting Brush
- G Upholstery Tool
- ASSEMBLY