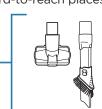

#### LIFT-AWAY® MODE

Use for portable cleaning on stairs or above-floor areas.

Press Lift-Away Release button to lift pod off floor nozzle. You are now ready to clean those hard-to-reach places.

Attach any of the specialized cleaning accessories to the handle or wand.