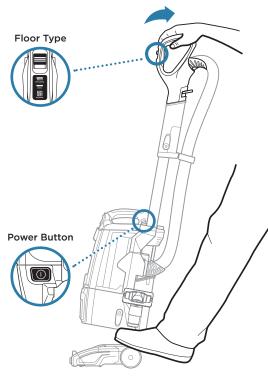

#### **UPRIGHT MODE**

Use for carpet and hard-floor cleaning.

Place foot on floor nozzle and tilt handle back. Choose appropriate floor setting and press power button.

#### Carpet/Low Pile

Optimized brushroll speed and suction for carpets.

# and suction for carpets and delicate area rugs.

Thick Carpet/Area Rug

Optimized brushroll speed