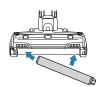

#### **Soft Roller Maintenance**

Lift out the Soft Roller by pulling the tab on the right side. Clear away any debris, then slide the Soft Roller back into place.