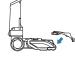

#### **Brushroll Maintenance**

Remove any string, hair, or debris that may be wrapped around the brushroll by running scissors along the guide on the brushroll.