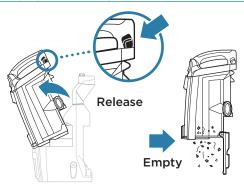

## Empty dust cup after each use

## Easy access to your brushrolls.

Push the release buttons and the brushroll garage lid will pop open. Lift out the brushroll to easily remove any string, hair, or debris that may be wrapped around it. Slide the Soft Roller access button up to remove the Soft Roller for cleaning.