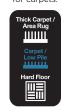

#### Carpet/Low Pile

Optimized brushroll speed and suction for carpets.

# and suction for carpets and delicate area rugs.

Thick Carpet/Area Rug

Optimized brushroll speed