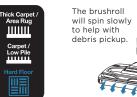

#### **Hard Floor**

Gentle on bare floors.

#### **ON CARPETS\***

The Soft Roller pulls in large particles, while the deep-cleaning bristle brush removes embedded fine dirt.