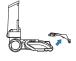

#### **Soft Roller Maintenance**

Lift out the Soft Roller by pulling the tab on the right side. Clear away any debris, then slide the Soft Roller back into place.