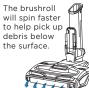

#### **ON FLOORS**

Direct engagement with the Soft Roller removes large particles, small particles, and stuck-on dust.

#### **ON CARPETS\***

The Soft Roller pulls in large particles, while the deep-cleaning bristle brush removes embedded fine dirt.