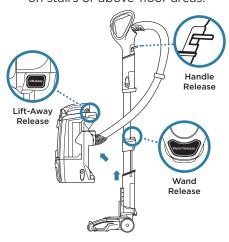

#### LIFT-AWAY® MODE

Use for portable cleaning on stairs or above-floor areas.

Press Lift-Away Release button to lift pod off floor nozzle. You are now ready to clean those hard-to-reach places.

Attach any of the specialized cleaning accessories to the handle or wand.