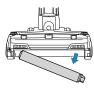

## Easy access to your brushrolls.

Push the release buttons and the brushroll garage lid will pop open. Lift out the brushroll to easily remove any string, hair, or debris that may be wrapped around it. Slide the Soft Roller access button up to remove the Soft Roller for cleaning.

#### **Brushroll Maintenance**

Remove any string, hair, or debris that may be wrapped around the brushroll by running scissors along the guide on the brushroll.