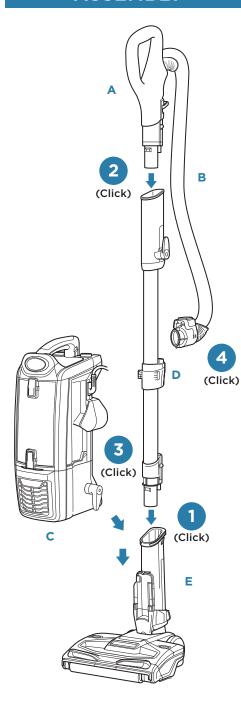

### **ASSEMBLY**

- A Handle
- **B** Hose
- C Vacuum Pod
- Wand
- Motorized Floor Nozzle
- Pet Multi-Tool
- G Duster Crevice Tool

- 1. Insert wand into motorized floor nozzle.
- 2. Insert handle into wand.
- 3. Place bottom of pod onto neck of floor nozzle and slide down to connect.
- 4. Connect hose to back of pod, pressing until it clicks into place. Store accessories on the posts on the pod.