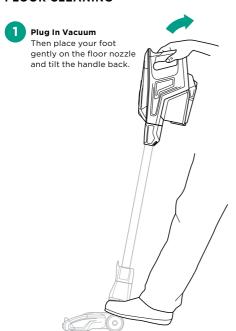

#### FLOOR CLEANING

2 Choose Setting

The Rocket' Deluxe Pro has a 2-speed power slider switch on the handle. Slide the power switch to the appropriate floor setting and start cleaning.