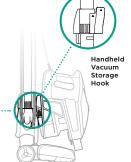

#### Option 1: Onboard Hook

For compact, convenient storage, hang the handheld vacuum on the hook on the bottom of the wand, and wrap the power cord around the cord hooks. The unit stores easily in a closet or along a wall.