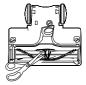

#### **Brushroll Maintenance**

A portion of the base is removable to allow for better access to the brushroll and exposure to the airway. Remove any string, carpet fibers, or hair that may be wrapped around the brushroll. Loosen debris by cutting across the groove on the brushroll with a pair of scissors.