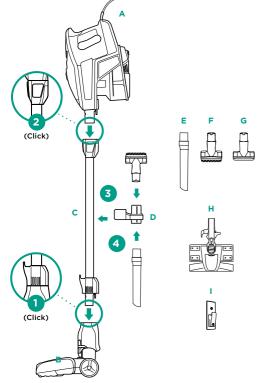

# WHAT'S INSIDE

- A Handheld Vacuum
- B Motorized Floor Nozzle
- Wand
- Onboard Tool Clip
- 12" Crevice Tool
- Dusting Brush
- **G** Upholstery Tool
- Dust-Away™ Hard Floor Attachment with Pad
- Wall Mount

## **ASSEMBLY**