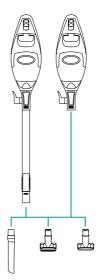

# WHAT'S INSIDE

- A Handheld Vacuum
- B Motorized Floor Nozzle
- Wand
- Onboard Tool Clip
- 12" Crevice Tool
- Dusting Brush
- **G** Upholstery Tool
- Dust-Away™ Hard Floor Attachment with Pad
- Wall Mount