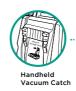

#### Option 1: Onboard Hook

For compact, convenient storage, hang the handheld vacuum on the hook on the bottom of the wand, and wrap the power cord around the cord hooks. The unit stores easily in a closet or along a wall.