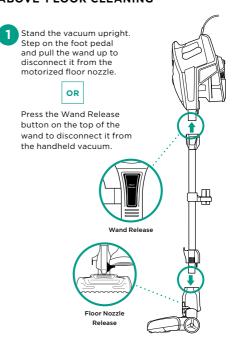

# **VERSATILE FLOOR-TO-CEILING CLEANING**

#### ABOVE-FLOOR CLEANING

2 Attach desired cleaning accessory.

**NOTE:** Use Setting I for all above-floor accessories.