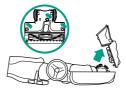

ORAGE**

#### Option 1: Onboard Hook

For compact, convenient storage, hang the handheld vacuum on the hook on the bottom of the wand, and wrap the power cord around the cord hooks. The unit stores easily in a closet or along a wall.





#### Option 2: Wall Mount

Please see included instruction sheet for wall mount installation information.

# **MAINTENANCE**

Empty the dust cup every time debris reaches the MAX fill line.



TIP: Wash filters every month to keep the suction strong.

#### **Brushroll Maintenance**

A portion of the base is removable to allow for better access to the brushroll and exposure to the airway. Remove any string, carpet fibers, or hair that may be wrapped around the brushroll. Loosen debris by cutting across the groove on the brushroll with a pair of scissors.





# **VERSATILE FLOOR-TO-CEILING CLEANING**

#### FLOOR CLEANING



2 Choose Setting

The Rocket' Deluxe Pro has a 2-speed power slider switch on the handle. Slide the power switch to the appropriate floor setting and start cleaning.



## Setting I Gentle on bare floors and delicate area rugs.

The brushroll spins slowly to clean bare floors and delicate area rugs.



# Setting II Deep cleans carpets by removing embedded dirt.

The brushroll spins faster to pick up debris below the surface of your carpets.



# NOTE:

For deep cleaning per ASTM F 608 (embedded dirt in carpet) please use Setting II, high pile carpet mode.

#### ABOVE-FLOOR CLEANING



2 Attach desired cleaning accessory.



**NOTE:** Use Setting I for all above-floor accessories.