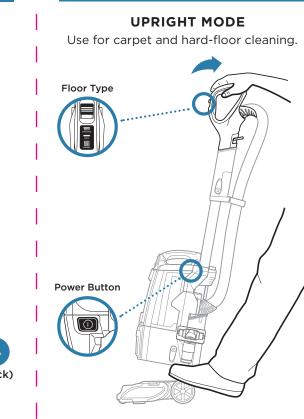

## **VERSATILE FLOOR-TO-CEILING CLEANING**

For complete instructions, see the enclosed Owner's Guide.

For additional parts and accessories, visit sharkaccessories.com

Place foot on floor nozzle and tilt handle back. Choose appropriate floor setting and press power button.

#### Hard Floor

Gentle on bare floors.

The Soft Roller pulls in large particles, while the deep-cleaning bristle brush removes

**ON CARPETS\*** 

embedded fine dirt.

#### Carpet/Low Pile

Optimized brushroll speed and suction for thick carpets.

Thick Carpet/Area Rug

Optimized brushroll speed

and suction for thicker carpets

The brushroll will spin faster to help pick up debris below the surface