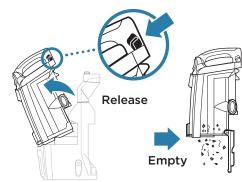

### **Brushroll Maintenance**

**UV810** 

#### Easy access to your brushrolls.

Push the release buttons and the brushroll garage lid will pop open. Lift the brushroll out of the garage.

Soft Roller Maintenance

Slide the Eject Roller button to release the Soft Roller. Clear away any debris, then slide the Soft Roller back into place.