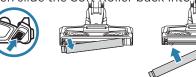

#### Easy access to your brushrolls.

Push the release buttons and the brushroll garage lid will pop open. Lift the brushroll out of the garage.

Soft Roller Maintenance

Slide the Eject Roller button to release the Soft Roller. Clear away any debris, then slide the Soft Roller back into place.

### **Brushroll Maintenance**

**UV810** 