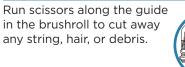

#### Easy access to your brushrolls.

Push the release buttons and the brushroll garage lid will pop open. Lift the brushroll out of the garage.

Soft Roller Maintenance

Slide the Eject Roller button to release the Soft Roller. Clear away any debris, then slide the Soft Roller back into place.