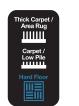

#### Hard Floor

Gentle on bare floors.

The Soft Roller pulls in large particles, while the deep-cleaning bristle brush removes

**ON CARPETS\*** 

embedded fine dirt.

#### Carpet/Low Pile

Optimized brushroll speed and suction for thick carpets.

Thick Carpet/Area Rug

Optimized brushroll speed

and suction for thicker carpets

The brushroll will spin faster to help pick up debris below the surface