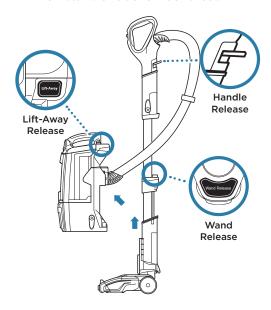

#### LIFT-AWAY® MODE Use for portable cleaning on stairs or above-floor areas.

Press Lift-Away Release button to lift pod off floor nozzle. You are now readv to clean those hard-to-reach places.

> Attach any of the specialized cleaning accessories to the handle or wand.