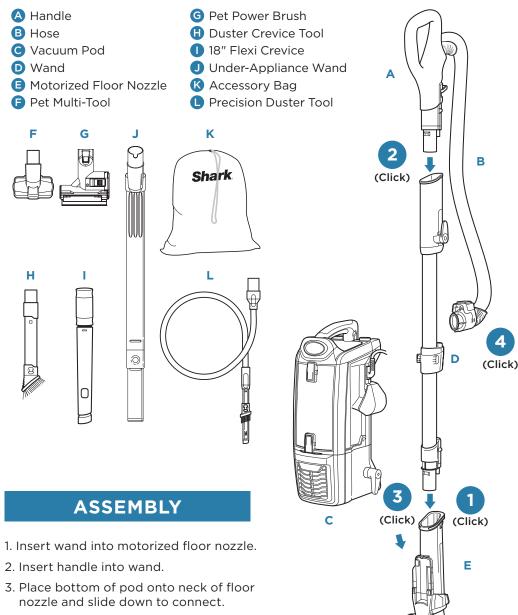

on to release the Soft Roller. Clear away any debris, then slide the Soft Roller back into place.



# QUICK **START GUIDE**

Use this Quick Start Guide to learn about your new vacuum's great features.

Shark.

POWERED

SPEED



For questions or to register your product, contact us at 800-798-7398 or visit us online at sharkclean.com



©2018 SharkNinja Operating LLC. DUOCLEAN, LIFT-AWAY, POWERED LIFT-AWAY, and SHARK are registered trademarks of SharkNinja Operating LLC.

UV810\_QSG\_MP\_REV\_Mv1

# TIP:

Wash filters every 3 months to keep the suction strong.

Rinse filters with water only and allow to air-dry completely. Tap loose dirt from foam filters as needed between washes.

### **Brushroll Maintenance**

**UV810** 



### WHAT'S INSIDE:

## **VERSATILE FLOOR-TO-CEILING CLEANING**





For complete instructions, see the enclosed Owner's Guide.

For additional parts and accessories, visit sharkaccessories.com



Place foot on floor nozzle and tilt handle back. Choose appropriate floor setting and press power button.

#### LIFT-AWAY® MODE Use for portable cleaning on stairs or above-floor areas.



Press Lift-Away Release button to lift pod off floor nozzle. You are now readv to clean those hard-to-reach places.

> Attach any of the specialized cleaning accessories to the handle or wand.

### **DUOCLEAN® TECHNOLOGY**

#### **ON FLOORS**

Direct engagement with the Soft Roller removes large particles, small particles, and stuck-on dust.

#### Hard Floor

Gentle on bare floors.





The Soft Roller pulls in large particles, while the deep-cleaning bristle brush removes