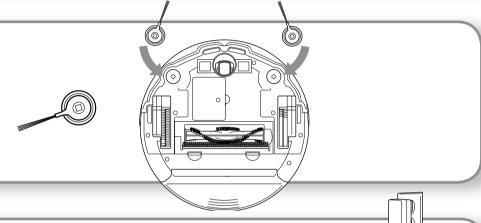

### POWER-UP SHARK ION ROBOT

Flip the Power switch located on the side of your Shark ION Robot to the ON position and place your robot on the dock.

When all 3 indicator lights are solid blue, your robot is fully charged. Simply press the Clean button to send your robot into action.