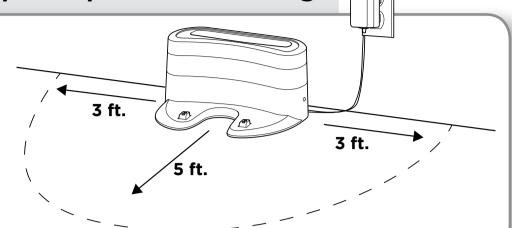

# SET UP YOUR CHARGING DOCK:

Place charging dock on a level surface with its **back against a wall,** in a space without obstructions, that can easily be accessed by your Shark ION Robot. Plug dock into a power outlet.

**NOTE:** Placing your dock in a central location with a wide view to your home will improve your robot's ability to return to the dock.