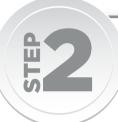

#### **INSTALL THE SIDE BRUSHES**

Snap the 2 included side brushes onto the posts on the bottom of the robot.

NOTE: 2 additional side brushes are included for replacement.