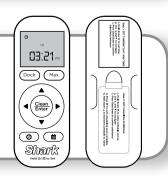

# SET YOUR ROBOT'S CLEANING SCHEDULE

Use the included remote to set a recurring cleaning schedule for your robot. Simple instructions are located on the **back of your remote** and in your **Owner's Guide.** 