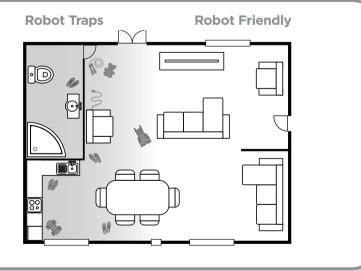

#### PREP YOUR HOME FOR CLEANING

With Smart Sensor technology, your robot maneuvers around obstructions and navigates its way out of tight spaces as it cleans. To help your robot complete its mission, prep your floor by removing all obstacles, such as loose power cords, clothes, toys, and low-hanging drapes.

Use the included BotBoundary™ strips to easily block off obstacles or areas you don't want your robot to enter.

See the **BOTBOUNDARY USAGE GUIDE** included with your BotBoundary strips for more information.