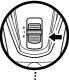

#### Soft Roller Maintenance

1. Slide the Soft Roller access button up to remove the Soft Roller.