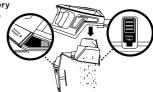

#### **Brushroll Maintenance**

1. Press down on the two buttons on the floor nozzle to pop up the brushroll garage lid.

2. Lift the brushroll out by the tab on the left side. Use a pair of scissors to carefully remove any string, hair or debris that may be wrapped around the brushroll.