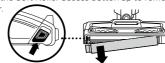

#### **Brushroll Maintenance**

1. Press down on the two buttons on the floor nozzle to pop up the brushroll garage lid.

2. Lift the brushroll out by the tab on the left side. Use a pair of scissors to carefully remove any string, hair or debris that may be wrapped around the brushroll.