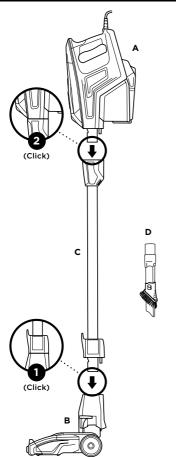

**ULTRA-LIGHT** WITH DUOCLEAN®

# **QUICK START GUIDE**

# WHAT'S INSIDE

- Handheld Vacuum
- Motorized Floor Nozzle
- Wand
- **Duster Crevice Tool**

## **ASSEMBLY**



# **STORAGE**

#### Option 1: Onboard Hook

For compact, convenient storage, hang the handheld vacuum on the hook on the bottom of the wand, and wrap the power cord around the cord hooks. The unit stores easily in a closet or along a wall.



# **MAINTENANCE**

Empty the dust cup every time debris reaches the MAX fill line.



#### **Brushroll Maintenance**

1. Press down on the two buttons on the floor nozzle to pop up the brushroll garage lid.



2. Lift the brushroll out by the tab on the left side. Use a pair of scissors to carefully remove any string, hair or debris that may be wrapped around the brushroll.



#### Soft Roller Maintenance

1. Slide the Soft Roller access button up to remove the Soft Roller.



# **VERSATILE FLOOR-TO-CEILING CLEANING**

### FLOOR CLEANING

0

### Plu