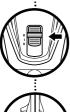

#### Soft Roller Maintenance

1. Slide the Soft Roller access button up to remove the Soft Roller.