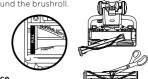

#### **Brushroll Maintenance**

1. Press down on the two buttons on the floor nozzle to pop up the brushroll garage lid.

2. Lift the brushroll out by the tab on the left side. Use a pair of scissors to carefully remove any string, hair or debris that may be wrapped around the brushroll.