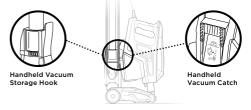

#### Option 1: Onboard Hook

For compact, convenient storage, hang the handheld vacuum on the hook on the bottom of the wand, and wrap the power cord around the cord hooks. The unit stores easily in a closet or along a wall.