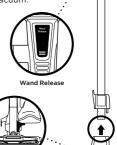

# ABOVE-FLOOR CLEANING

Stand the vacuum upright. Step on the foot pedal and pull the wand up to disconnect it from the motorized floor nozzle.

Press the Wand Release button on the top of the wand to disconnect it from the handheld vacuum.

2

2 Attach desired cleaning accessory.

Floor Nozzle Release

**NOTE:** Use Setting I for all above-floor accessories.

For questions or to register your product visit us online at sharkclean.com