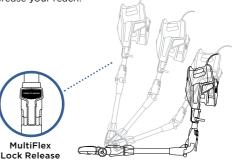

# MULTIFLEX™ REACH

Easily access hard-to-reach areas under furniture. Press the MultiFLEX Lock Release button to lower the angle of the wand to increase your reach.