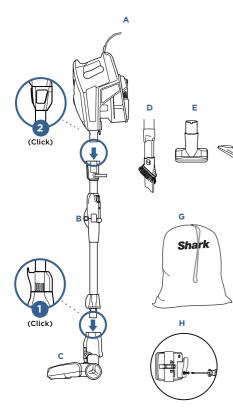

# WHAT'S INSIDE

- A Handheld Vacuum
- B MultiFlex<sup>™</sup> Wand
- C Motorized Floor Nozzle
- Duster Crevice Tool
- Upholstery Tool
  Hard Floor Hero™
- G Accessory Bag
- H Wall Mount with Tool Storage

# ASSEMBLY