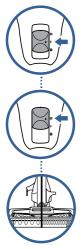

## **MULTIFLEX STORAGE**

To store, press the Lock Release button and hold it down while folding the handheld vacuum forward, until the unit locks in storage mode. Wrap the power cord around the cord hooks, and use the handle to carry the vacuum to its storage location.

To take the vacuum out of storage mode, unwind the cord, then press the MultiFLEX Lock Release button while lifting up the handheld vacuum. The wand will lock in place.