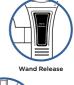

and pull the wand up to disconnect the motorized floor nozzle.

OR

Press the Wand Release button on the top of the wand to disconnect it from the handheld vacuum.

Floor Nozzle

Attach desired cleaning accessory.