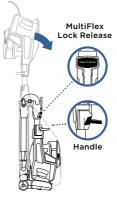

## **MULTIFLEX STORAGE**

To store, press the Lock Release button and hold it down while folding the handheld vacuum forward, until the unit locks in storage mode. Wrap the power cord around the cord hooks, and use the handle to carry the vacuum to its storage location.

To take the vacuum out of storage mode, unwind the cord, then press the MultiFLEX Lock Release button while lifting up the handheld vacuum. The wand will lock in place.