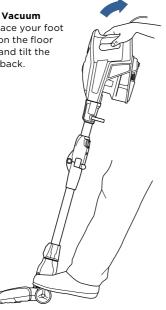

## **FLOOR CLEANING**

**Plug In Vacuum** Then place your foot gently on the floor nozzle and tilt the handle back.