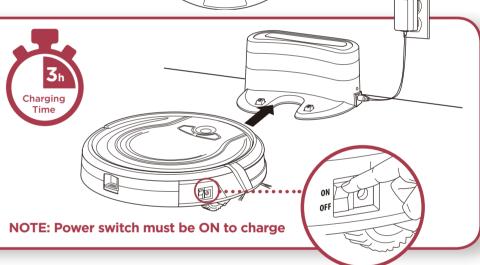

### **POWER-UP SHARK ION ROBOT**

Flip the Power switch located on the side of your Shark ION ROBOT to the ON position and place your robot on the dock.

When all 3 lights are solid blue, your robot is fully charged. Simply press Clean to send your robot into action.

### POWER-UP SHARK ION ROBOT

Flip the Power switch located on the side of your Shark ION ROBOT to the ON position and place your robot on the dock.

When all 3 lights are solid blue, your robot is fully charged. Simply press Clean to send your robot into action.