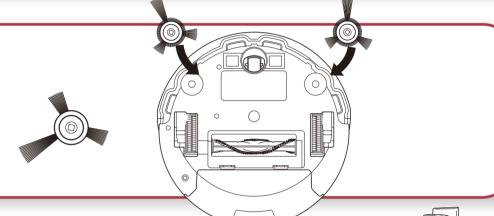

### **INSTALL THE SIDE BRUSHES**

Flip the robot over and snap on the 2 side brushes included in the box.