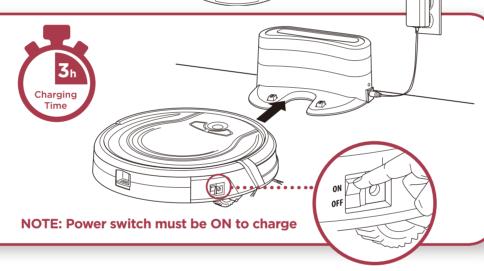

### **POWER-UP SHARK ION ROBOT**

Flip the Power switch located on the side of your Shark ION ROBOT to the ON position and place your robot on the dock.

When all 3 lights are solid blue, your robot is fully charged. Simply press Clean to send your robot into action.

### POWER-UP SHARK ION ROBOT

Flip the Power switch located on the side of your Shark ION ROBOT to the ON position and place your robot on the dock.

When all 3 lights are solid blue, your robot is fully charged. Simply press Clean to send your robot into action.