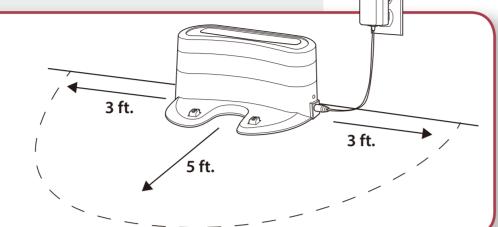

### **SET UP YOUR CHARGING DOCK:**

Place charging dock on a level surface with its back against a wall, in a space without obstructions, that can easily be accessed by your Shark ION ROBOT. Plug dock into a power outlet.