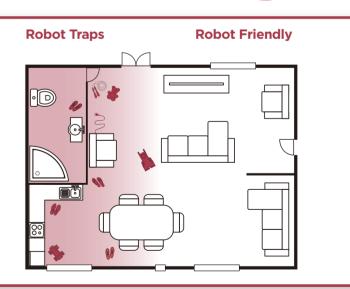

### PREP YOUR HOME FOR CLEANING

With Smart Sensor Technology, your robot cleans all areas of your floors and navigates through tight spaces. To help your robot complete its mission, prep your floor by removing all obstacles, such as loose power cords, clothes, toys, and low-hanging drapes.

Use BotBoundary™ Strips to easily block off obstacles or areas you don't want your robot to enter.

See the **TIPS AND TRICKS FOR GREAT PERFORMANCE GUIDE** for more information.