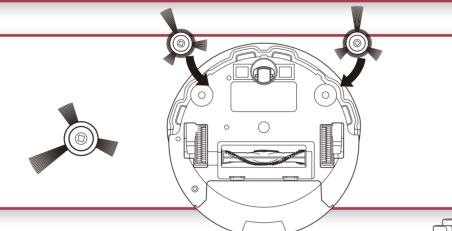

### **INSTALL THE SIDE BRUSHES**

Flip the robot over and snap on the 2 side brushes included in the box.