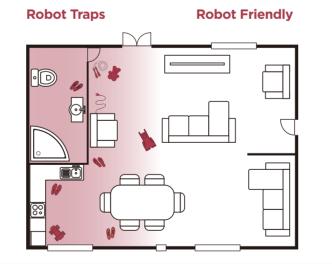

### PREP YOUR HOME FOR CLEANING

With Smart Sensor Technology, your robot cleans all areas of your floors and navigates through tight spaces. To help your robot complete its mission, prep your floor by removing all obstacles, such as loose power cords, clothes, toys, and low-hanging drapes.

Use BotBoundary™ Strips to easily block off obstacles or areas you don't want your robot to enter.

See the **TIPS AND TRICKS FOR GREAT PERFORMANCE GUIDE** for more information.