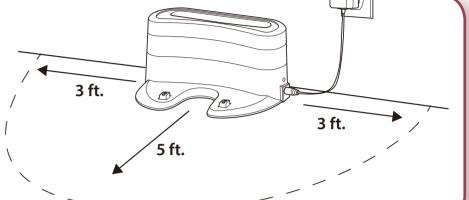

### **SET UP YOUR CHARGING DOCK:**

Place charging dock on a level surface with its back against a wall, in a space without obstructions, that can easily be accessed by your Shark ION ROBOT. Plug dock into a power outlet.