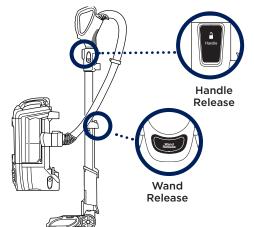

### LIFT-AWAY® MODE

Use for portable cleaning on stairs or above-floor areas

Press Lift-Away Release button to lift pod off floor nozzle. You are now ready to clean those hard-to-reach places.

Attach any of the specialized cleaning accessories to the handle or wand.