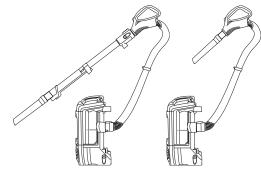

### LIFT-AWAY® MODE

Use for portable cleaning on stairs or above-floor areas

Press Lift-Away Release button to lift pod off floor nozzle. You are now ready to clean those hard-to-reach places.

Attach any of the specialized cleaning accessories to the handle or wand.

### **ABOVE-FLOOR CLEANING IN LIFT-AWAY MODE**

Attach desired cleaning accessory to wand or handle.