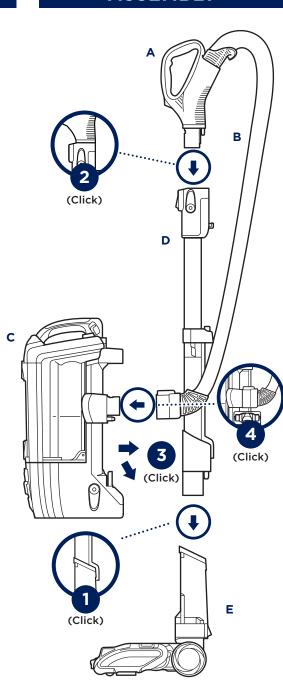

# **ASSEMBLY**

- A Handle
- **B** Hose
- **©** Vacuum Pod
- Wand
- Motorized Floor Nozzle
- Pet Multi-Tool
- **G** Pet Power Brush
- Crevice Tool

- 1. Insert wand into floor nozzle.
- 2. Insert handle into wand.
- 3. Place pod onto wand. Slide down to connect.
- 4. Press hose into back of pod.