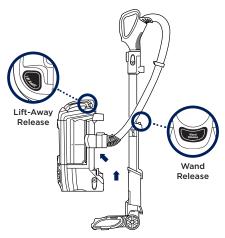

### LIFT-AWAY® MODE

Use for portable cleaning on stairs or above-floor areas

Press Lift-Away Release button to lift pod off floor nozzle. You are now ready to clean those hard-to-reach places.

Attach any of the specialized cleaning accessories to the handle or wand.