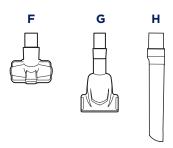

# **ASSEMBLY**

- A Handle
- **B** Hose
- **©** Vacuum Pod
- Wand
- Motorized Floor Nozzle
- Pet Multi-Tool
- **G** Pet Power Brush
- Crevice Tool

- 1. Insert wand into floor nozzle.
- 2. Insert handle into wand.
- 3. Place pod onto wand. Slide down to connect.
- 4. Press hose into back of pod.