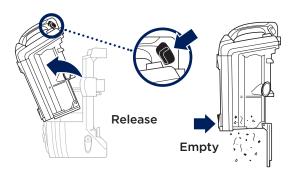

### Empty dust cup after each use

### **Filter Maintenance**

Wash filters to keep the suction strong.

Rinse filters and allow to air-dry completely. Tap loose dirt from foam filters as needed between washes.

See enclosed Owner's Guide for complete details on removing and cleaning filters.