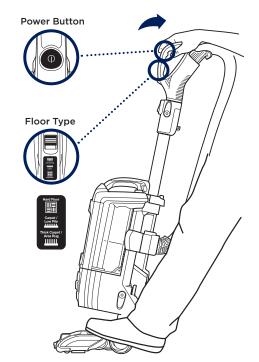

#### **UPRIGHT MODE**

Use for carpet and hard-floor cleaning

Place foot on floor nozzle and tilt handle back. Choose appropriate floor setting and press power button.