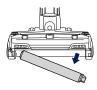

# Easy access to your brushrolls.

Open the brushroll garage by sliding back the release buttons. To close, insert the tabs on the lid into the slots on the nozzle, then press down both sides. If the lid isn't completely closed, the headlights will flash.