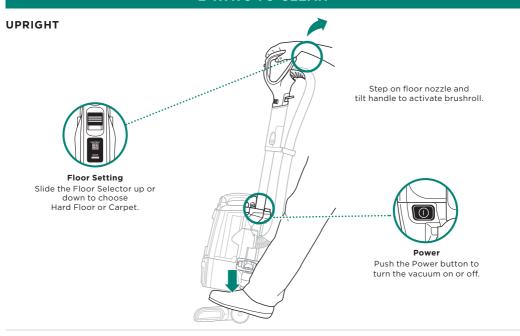

# Shark ROTATOR POWERED LIFT-AWAY



## **QUICK START GUIDE**

#### WHAT'S INSIDE

- A Vacuum Pod
- B Motorized Floor Nozzle
- (a) Handle & Hose
- Wand
- - Pet Multi-Tool
  - Duster Crevice Tool
  - G Hard Floor Hero™

#### **ASSEMBLY**



For additional parts and accessories, visit sharkaccessories.com

#### TIPS



Slide hose clip into back of wand for convenience.



For quick cord access, rotate upper hook down and remove cord.



To store your vacuum, wrap cord around cord hooks.

#### **MAINTENANCE**

Empty the dust cup after each use.



Rinse pre-motor filters every 3 months and HEPA filter once a year. Rinse with water only. Allow filters to air-dry completely before reinstalling.



### **2 WAYS TO CLEAN**