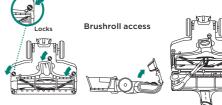

#### **MAINTENANCE**

Empty the dust cup after each use.

Rinse pre-motor filters every 3 months and HEPA filter once a year. Rinse with water only. Allow filters to air-dry completely before reinstalling.