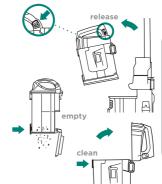

#### **MAINTENANCE**

Empty the dust cup after each use.

Rinse pre-motor filters every 3 months and HEPA filter once a year. Rinse with water only. Allow filters to air-dry completely before reinstalling.