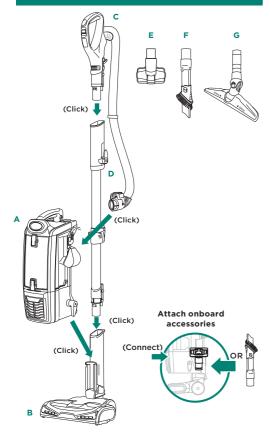

#### WHAT'S INSIDE

- A Vacuum Pod
- B Motorized Floor Nozzle
- (a) Handle & Hose
- Wand
- - Pet Multi-Tool
  - Duster Crevice Tool
  - G Hard Floor Hero™

#### **ASSEMBLY**

For additional parts and accessories, visit sharkaccessories.com

#### TIPS

Slide hose clip into back of wand for convenience.

For quick cord access, rotate upper hook down and remove cord.

To store your vacuum, wrap cord around cord hooks.