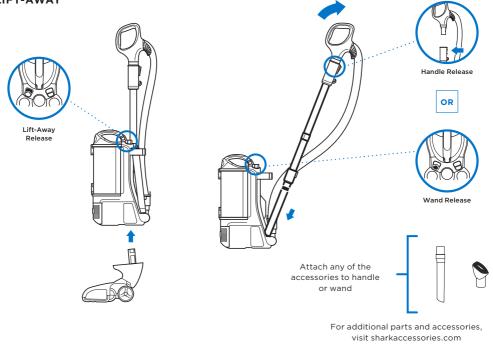

### ATTACH ONBOARD ACCESSORIES

#### **2 WAYS TO CLEAN**

LIFT-AWAY\*

For questions or to register your product, visit us online at sharkclean.com

f 🖸 😇 🎔 🖗 @sharkcleaning