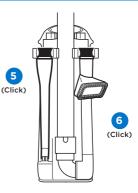

# Shark ROTATOR LIFT-AWAY PROFESSIONAL

## QUICK START GUIDE

### WHAT'S INSIDE

A Handle
B Hose
C Wand
D Vacuum Pod

Motorized Floor Nozzle

- F 12" Crevice ToolG Dusting Brush

#### ASSEMBLY





### ATTACH ONBOARD ACCESSORIES



#### MAINTENANCE



Empty the dust cup after each use.



#### TIP: Wash foam and felt filters every 3 months.

Rinse with water only and allow to air-dry completely before reinstalling. Tap loose dirt from filters as needed between washes.

Note: The foam filter may discolor over time This is normal.

#### **2 WAYS TO CLEAN**



LIFT-AWAY\*



For questions or to register your product, visit us online at sharkclean.com

f 🖸 😇 🎔 🖗 @sharkcleaning