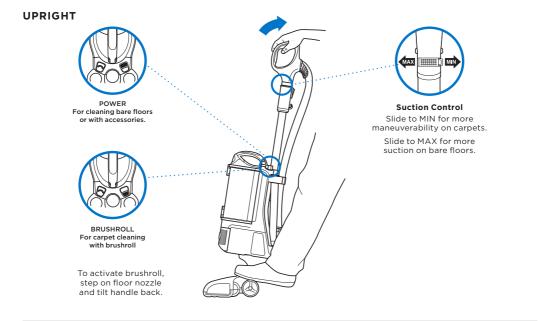

#### **2 WAYS TO CLEAN**

LIFT-AWAY\*

For questions or to register your product, visit us online at sharkclean.com

f 🖸 😇 🎔 🖗 @sharkcleaning