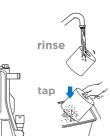

#### TIP: Wash foam and felt filters every 3 months.

Rinse with water only and allow to air-dry completely before reinstalling. Tap loose dirt from filters as needed between washes.

Note: The foam filter may discolor over time This is normal.