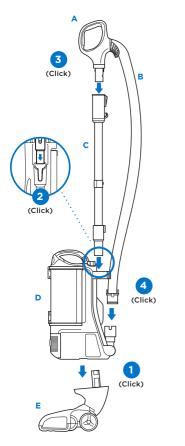

### WHAT'S INSIDE

A Handle
B Hose
C Wand
D Vacuum Pod

Motorized Floor Nozzle

- F 12" Crevice ToolG Dusting Brush

#### ASSEMBLY