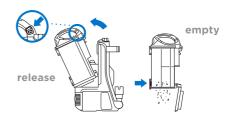

# Shark ROTATOR LIFT-AWAY PROFESSIONAL

## QUICK START GUIDE

### WHAT'S INSIDE

A Handle
B Hose
C Wand
D Vacuum Pod

Motorized Floor Nozzle

- F 12" Crevice ToolG Dusting Brush

#### ASSEMBLY





### ATTACH ONBOARD ACCESSORIES



#### MAINTENANCE



Empty the dust cup after each use.



#### TIP: Wash foam and felt filters every 3 months.

Rinse with water only and allow to air-dry completely before reinstalling. Tap loose dirt from filters as needed between washes.

Note: The foam filter may discolor over time This is normal.

#### **2 WAYS TO CLEAN**



LIFT-AWAY\*



For questions or to register your product, visit us online at sharkclean.com

f 🖸 😇 🎔 🖗 @sharkcleaning