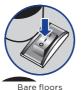

# Shark. Navigator SWIVEL PLUS

# QUICK START GUIDE

# WHAT'S INSIDE

- A Vacuum Body B Motorized Floor Brush
- C Handle Assembly D Super Stretch Hose

ASSEMBLY

E Cleaning WandCleaning Attachments





### ATTACH STRETCH HOSE



For additional parts and accessories, visit sharkaccessories.com

### **FLOOR SETTINGS**

#### **CHOOSE FLOOR SETTING**







Carpets



## MAINTENANCE

#### Empty the dust cup after each use.

Pull handle toward you to release the motorized floor brush a the brushroll.

#### Wash filters every 3 months

Rinse filters and allow to air dry completely. Tap loose dirt from foam filters as needed between washes. Note: The foam filters may discolor over time. This is normal

TIP: Wash filters every 3 months.



For questions or to register your product, contact us at 1-800-798-7398 or visit us online at sharkclean.com