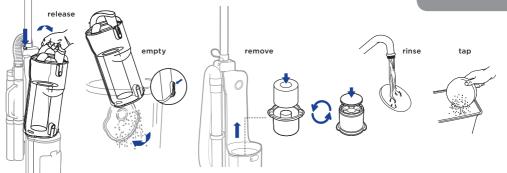

## MAINTENANCE

#### Empty the dust cup after each use.

Pull handle toward you to release the motorized floor brush a the brushroll.

#### Wash filters every 3 months

Rinse filters and allow to air dry completely. Tap loose dirt from foam filters as needed between washes. Note: The foam filters may discolor over time. This is normal

TIP: Wash filters every 3 months.