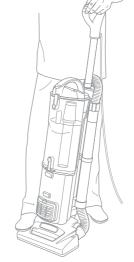

#### Empty the dust cup after each use.

Pull handle toward you to release the motorized floor brush a the brushroll.