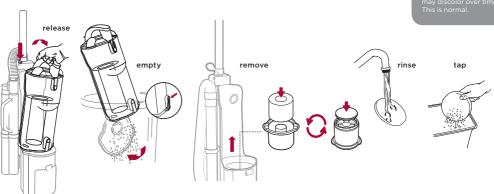

### **MAINTENANCE**

Empty the dust cup after each use.

#### Wash filters every 3 months

Rinse filters and allow to air dry completely. Tap loose dirt from foam filters as needed between washes. Note: The foam filters may discolor over time. This is normal TIP: Wash filters every 3 months.