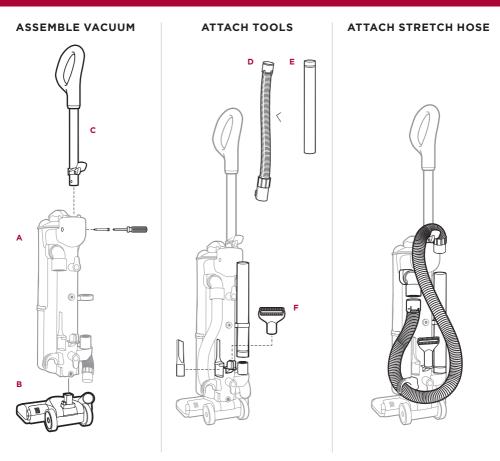

## **WHAT'S INSIDE**

- A Vacuum Body
- **B** Motorized Floor Brush
- Handle Assembly
- D Super Stretch Hose
- (E) Cleaning Wand
- Cleaning Attachments

#### **ASSEMBLY**

For additional parts and accessories, visit sharkaccessories.com