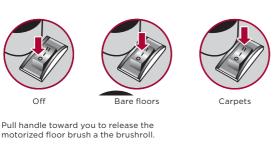

# **QUICK START GUIDE**

## **WHAT'S INSIDE**

- A Vacuum Body
- **B** Motorized Floor Brush
- Handle Assembly
- D Super Stretch Hose
- (E) Cleaning Wand
- Cleaning Attachments

#### **ASSEMBLY**



For additional parts and accessories, visit sharkaccessories.com

## **FLOOR SETTINGS**

## **CHOOSE FLOOR SETTING**











### **MAINTENANCE**

Empty the dust cup after each use.

#### Wash filters every 3 months

Rinse filters and allow to air dry completely. Tap loose dirt from foam filters as needed between washes. Note: The foam filters may discolor over time. This is normal TIP: Wash filters every 3 months.