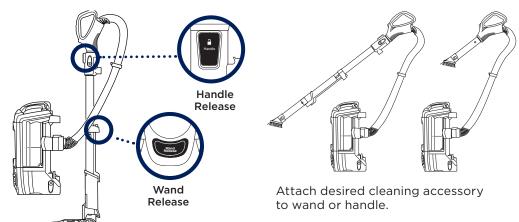

### LIFT-AWAY® MODE

Use for portable cleaning on stairs or above-floor areas

Press Lift-Away Release button to lift pod off floor nozzle. You are now ready to clean those hard-to-reach places.

Attach any of the specialized cleaning accessories to the handle or wand.

### **ABOVE-FLOOR CLEANING IN LIFT-AWAY MODE**