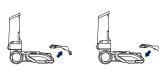

### Easy access to your brushrolls.

Open the brushroll garage by sliding back the release buttons. To close, insert the tabs on the lid into the slots on the nozzle, then press down both sides. If the lid isn't completely closed, the headlights will flash.