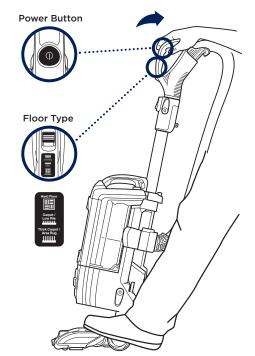

#### **UPRIGHT MODE**

Use for carpet and hard-floor cleaning

Place foot on floor nozzle and tilt handle back.
Choose appropriate floor setting and press power button.