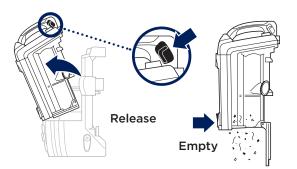

### **MAINTENANCE**

### Empty dust cup after each use



### **Filter Maintenance**

To keep suction strong, rinse the filters and allow them to air-dry completely before reinstalling them. Tap loose dirt from foam filters as needed between washes.

See enclosed Owner's Guide for complete details on removing and cleaning filters.

### Easy access to your brushrolls.

Open the brushroll garage by sliding back the release buttons. To close, insert the tabs on the lid into the slots on the nozzle, then press down both sides. If the lid isn't completely closed, the headlights will flash.



### **Brushroll Maintenance**

Remove any string, hair, or debris that may be wrapped around the brushroll by running scissors along the guide on the brushroll.



### **Soft Roller Maintenance**

Lift out the Soft Roller by pulling the tab on the right side. C