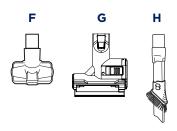

### **ASSEMBLY**

- A Handle
- **B** Hose
- © Vacuum Pod
- Wand
- Motorized Floor Nozzle
- Pet Multi-Tool
- **G** Mini Motorized Brush
- Duster Crevice Tool

- 1. Insert wand into floor nozzle.
- 2. Insert handle into wand.
- 3. Place pod onto wand. Slide down to connect.
- 4. Press hose into back of pod.