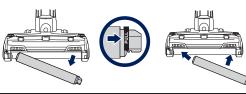

### **Soft Roller Maintenance**

Lift out the Soft Roller by pulling the tab on the right side. Clear away any debris, then slide the Soft Roller back into place.