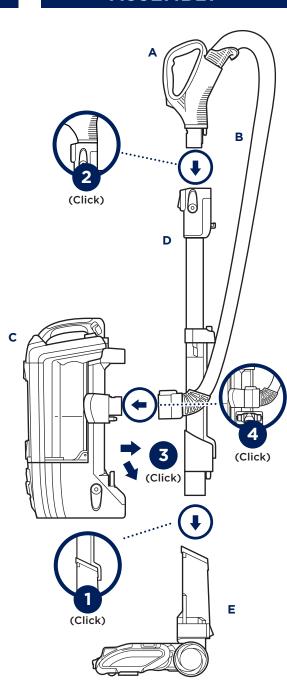

### **ASSEMBLY**

- A Handle
- **B** Hose
- © Vacuum Pod
- Wand
- Motorized Floor Nozzle
- Pet Multi-Tool
- **G** Mini Motorized Brush
- Duster Crevice Tool

- 1. Insert wand into floor nozzle.
- 2. Insert handle into wand.
- 3. Place pod onto wand. Slide down to connect.
- 4. Press hose into back of pod.