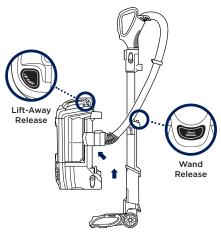

### LIFT-AWAY® MODE

Use for portable cleaning on stairs or above-floor areas

Press Lift-Away Release button to lift pod off floor nozzle. You are now ready to clean those hard-to-reach places.

Attach any of the specialized cleaning accessories to the handle or wand.