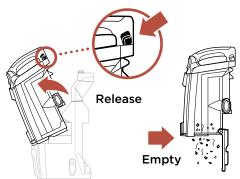

#### Empty dust cup after each use

Push the release buttons and the

brushroll garage lid will pop open.

Lift out the brushroll to easily remove

any string, hair, or debris that may be

access button up to remove the Soft

Roller for cleaning.

wrapped around it. Slide the Soft Roller