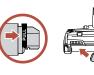

#### Empty dust cup after each use

Push the release buttons and the

brushroll garage lid will pop open.

Lift out the brushroll to easily remove

any string, hair, or debris that may be

access button up to remove the Soft

Roller for cleaning.

wrapped around it. Slide the Soft Roller