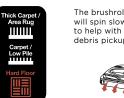

#### **Hard Floor**

Gentle on bare floors.

### The brushroll will spin slowly debris pickup.

#### Carpet/Low Pile

Optimized brushroll speed and suction for carpets.

#### Thick Carpet/Area Rug

Optimized brushroll speed and suction for carpets and delicate area rugs.