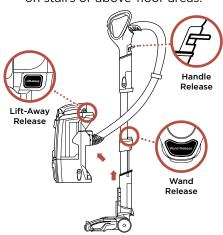

#### LIFT-AWAY® MODE

Use for portable cleaning on stairs or above-floor areas.

Press Lift-Away Release button to lift pod off floor nozzle. You are now ready to clean those hard-to-reach places.

Attach any of the specialized cleaning accessories to the handle or wand.