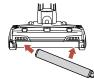

Roller for cleaning.

wrapped around it. Slide the Soft Roller

#### **Soft Roller Maintenance**

Lift out the Soft Roller by pulling the tab on the right side. Clear away any debris, then slide the Soft Roller back into place.