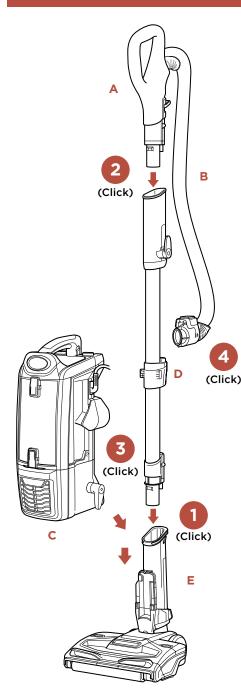

#### **ASSEMBLY**

- A Handle
- B Hose
- Vacuum Pod
- Wand
- Motorized Floor Nozzle
- Pet Multi-Tool
- © Duster Crevice Tool

- 1. Insert wand into motorized floor nozzle.
- 2. Insert handle into wand.
- 3. Place bottom of pod onto neck of floor nozzle and slide down to connect.
- 4. Connect hose to back of pod, pressing until it clicks into place. Store accessories on the posts on the pod.