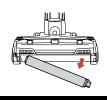

#### **Soft Roller Maintenance**

Lift out the Soft Roller by pulling the tab on the right side. Clear away any debris, then slide the Soft Roller back into place.