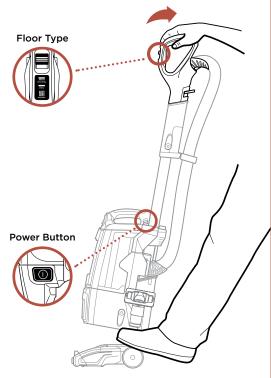

#### **UPRIGHT MODE**

Use for carpet and hard-floor cleaning.

Place foot on floor nozzle and tilt handle back. Choose appropriate floor setting and press power button.

#### LIFT-AWAY® MODE

Use for portable cleaning on stairs or above-floor areas.

Press Lift-Away Release button to lift pod off floor nozzle. You are now ready to clean those hard-to-reach places.

Attach any of the specialized cleaning accessories to the handle or wand.