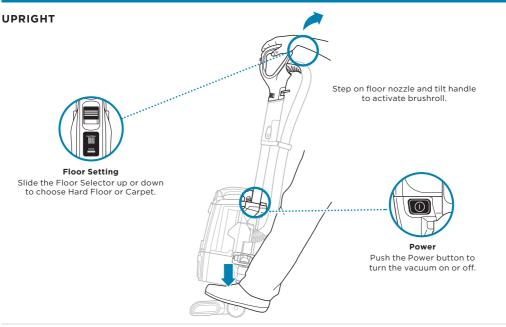

# Shark ROTATOR POWERED LIFT-AWAY



## **QUICK START GUIDE**

#### WHAT'S INSIDE

- A Vacuum Pod
- B Motorized Floor Nozzle
- C Handle & Hose
- Wand
- Pet Multi-Tool
- Duster Crevice Tool
- G Dust-Away™ Hard Floor Attachment
- Home & Car Detail Kit
- Canister Caddy

#### **ASSEMBLY**



For additional parts and accessories. visit sharkaccessories.com

### TIPS



Slide hose clip into back of wand for convenience.



For quick cord access, rotate upper hook down and remove cord.



To store your vacuum, wrap cord around cord hooks.

#### **MAINTENANCE**

Empty the dust cup after each use.



See enclosed Owner's Guide for more information on how to clean and replace the filters.



### **2 WAYS TO CLEAN**