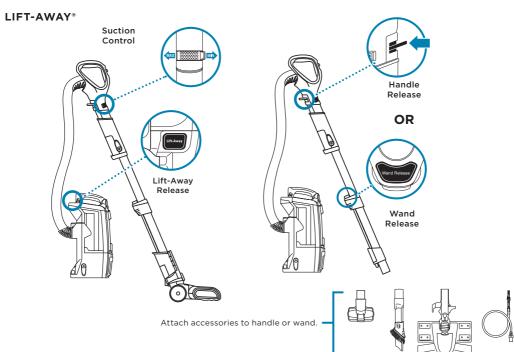

# Shark ROTATOR POWERED LIFT-AWAY



## **QUICK START GUIDE**

#### WHAT'S INSIDE

- A Vacuum Pod
- B Motorized Floor Nozzle
- C Handle & Hose
- Wand
- Pet Multi-Tool
- Duster Crevice Tool
- G Dust-Away™ Hard Floor Attachment
- Home & Car Detail Kit
- Canister Caddy

#### **ASSEMBLY**



For additional parts and accessories. visit sharkaccessories.com

### TIPS



Slide hose clip into back of wand for convenience.



For quick cord access, rotate upper hook down and remove cord.



To store your vacuum, wrap cord around cord hooks.

#### **MAINTENANCE**

Empty the dust cup after each use.



See enclosed Owner's Guide for more information on how to clean and replace the filters.



### **2 WAYS TO CLEAN**