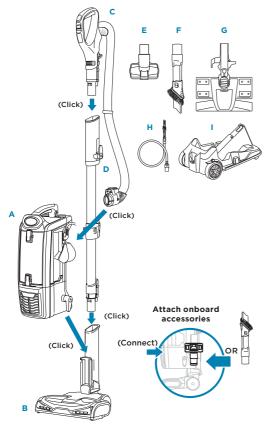

#### WHAT'S INSIDE

- A Vacuum Pod
- B Motorized Floor Nozzle
- C Handle & Hose
- Wand
- Pet Multi-Tool
- Duster Crevice Tool
- G Dust-Away™ Hard Floor Attachment
- Home & Car Detail Kit
- Canister Caddy

#### **ASSEMBLY**

For additional parts and accessories. visit sharkaccessories.com