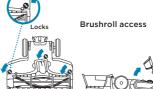

# Shark ROTATOR POWERED LIFT-AWAY



## **QUICK START GUIDE**

#### WHAT'S INSIDE

- A Vacuum Pod
- B Motorized Floor Nozzle
- C Handle & Hose
- Wand
- Pet Multi-Tool
- Duster Crevice Tool
- G Dust-Away™ Hard Floor Attachment
- Home & Car Detail Kit
- Canister Caddy

#### **ASSEMBLY**



For additional parts and accessories. visit sharkaccessories.com

### TIPS



Slide hose clip into back of wand for convenience.



For quick cord access, rotate upper hook down and remove cord.



To store your vacuum, wrap cord around cord hooks.

#### **MAINTENANCE**

Empty the dust cup after each use.



See enclosed Owner's Guide for more information on how to clean and replace the filters.



### **2 WAYS TO CLEAN**