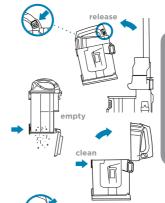

#### **MAINTENANCE**

Empty the dust cup after each use.

See enclosed Owner's Guide for more information on how to clean and replace the filters.