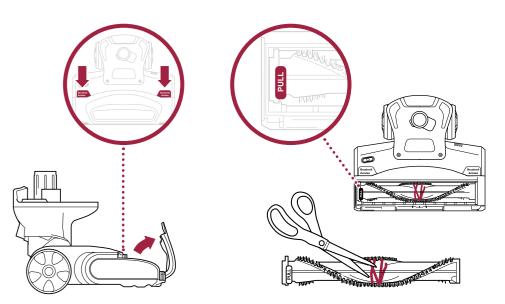

### Easy brushroll access: just pop open the garage

Push the release buttons and the brushroll garage door will pop open. Lift out the brushroll to easily remove any string, hair, or debris that may be wrapped around it.