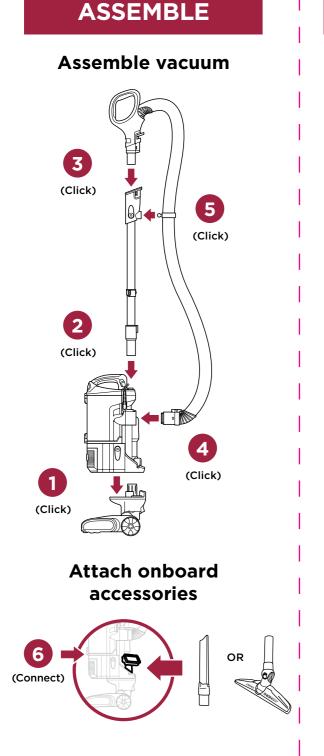

### 2 WAYS TO CLEAN:

### 2 LIFT-AWAY<sup>®</sup> Suction MIN MAX Control Handle Litt-Away Release Lift-Away OR Release Release Wand $\leftarrow$ Wand Release **♦**NOTE: The flat side 曲 Attach any of the of the Hard accessories to the Floor Hero™ handle or wand. attachment should face forward.