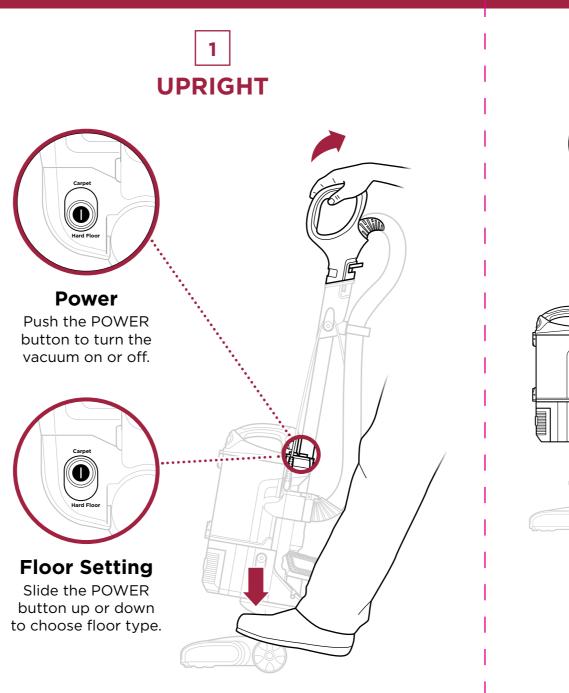

#### Solution

Slide the POWER button to the Hard Floor setting to turn off the brushroll. Adjust Suction Control 🚧 📫 on handle to minimize suction.