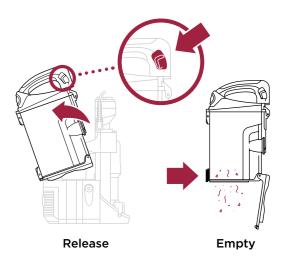

t cup, clean filters, check all openings for blockages, and clean brushroll.

## ISSUE

Vacuum lifts area rugs.

#### Solution

Slide the POWER button to the Hard Floor setting to turn off the brushroll. Adjust Suction Control 🚧 📫 on handle to minimize suction.

### ISSUE

Brushroll does not spin. The Brushroll Indicator Light is red.

#### Solution

Turn off and unplug the vacuum. Remove any blockages, then reconnect and turn vacuum back on.





### 2 WAYS TO CLEAN:

### 2 LIFT-AWAY<sup>®</sup> Suction MIN MAX Control Handle Litt-Away Release Lift-Away OR Release Release Wand $\leftarrow$ Wand Release **♦**NOTE: The flat side 曲 Attach any of the of the Hard accessories to the Floor Hero™ handle or wand. attachment should face forward.

### MAINTENANCE

### Empty dust cup after each use



## TIP:

Wash filters every 3 months to keep the suction strong.

loose dirt from foar

### Easy brushroll access: just pop open the garage

Push the release buttons and the brushroll garage door will pop open. Lift out the brushroll to easily remove any string, hair, or debris that may be wrapped around it.