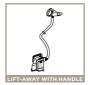

Use the handle in Lift-Away mode for more detailed cleaning of above-floor areas like upholstery or window sills.

NOTE: Reference Owner's Guide for instructions on how to transition to each cleaning mode. Vacuum pod may also remain on floor nozzle in Lift-Away mode.