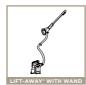

#### MODES

For cleaning carpets and hard floors. To activate brushroll, step on floor nozzle and tilt handle back.

Use Powered Lift-Away® to reach under furniture to clean carpets and hard floors.

Use the wand in Lift-Away mode for more reach when cleaning above-floor areas like crown molding or baseboards.