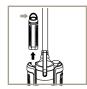

### 2 WAYS TO CHARGE

To remove the battery for charging, lift the handle on top of the battery and pull up. The battery must be charged before first use.

(1) A complete charge takes approximately 3.5 hours.