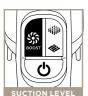

#### SETTINGS

Press icon to turn power on or off.

() Power

Press icon to select surface setting:

Carpet

For carpets.

Floor

For bare floors and small area rugs.

Press icon to boost power:

#### **₩ ION BOOST**

When in Lift-Away® mode, press **BOOST** icon to turn on or off

The default power setting on floors and carpets is ION Power mode. For an additional boost of suction power, press and hold the **BOOST** icon.