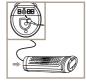

**IMPORTANT:** When charging, connect the charger to the port first, then plug the charger into wall outlet.

Out of Vacuum

In Vacuum

**NOTE:** Charge Indicator on top of battery will illuminate and flash while charging. See enclosed Owner's Guide for details. **NOTE:** Only one charger is provided.

Visit sharkaccessories.com to purchase additional charging options.