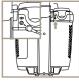

## **ASSEMBLY**

- 1. Insert wand into floor nozzle.
- 2. Insert handle into wand.
- Align the bottom of pod onto the rails on the front of the neck of the floor nozzle. Slide pod down the rails until it clicks into place.
- **4.** Connect hose to back of pod, and attach hose clip onto wand.
- 5. Insert charged battery into pod with the handle toward the back.
  - To ensure proper insertion, the handle on battery must be down.

**IMPORTANT:** For proper operation, ensure all connections are securely clicked into place.

**NOTE:** The battery must be charged before first use. A complete charge takes approximately 3.5 hours.