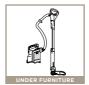

#### MODES

For cleaning carpets and hard floors. To activate brushroll, step on floor nozzle and tilt handle back.

Use Powered Lift-Away® to reach under furniture to clean carpets and hard floors.

Use the wand in Lift-Away mode for more reach when cleaning above-floor areas like crown molding or baseboards.