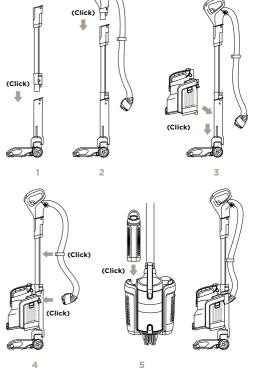

## **ASSEMBLY**

- 1. Insert wand into floor nozzle.
- 2. Insert handle into wand.
- Align the bottom of pod onto the rails on the front of the neck of the floor nozzle. Slide pod down the rails until it clicks into place.
- **4.** Connect hose to back of pod, and attach hose clip onto wand.
- 5. Insert charged battery into pod with the handle toward the back.
  - To ensure proper insertion, the handle on battery must be down.

**IMPORTANT:** For proper operation, ensure all connections are securely clicked into place.

**NOTE:** The battery must be charged before first use. A complete charge takes approximately 3.5 hours.