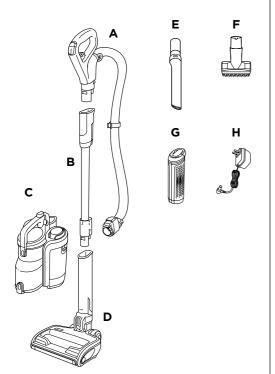

### WHAT'S INSIDE

- A Handle and Hose
- B Wand
- Detachable Vacuum Pod
- DuoClean® Floor Nozzle
- 8" Crevice Tool
- Dusting Brush
- **©** ION Power Core Battery
- (I) ION Power Core Charger