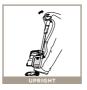

#### MODES

For cleaning carpets and hard floors. To activate brushroll, step on floor nozzle and tilt handle back.

Use Powered Lift-Away® to reach under furniture to clean carpets and hard floors.

Use the wand in Lift-Away mode for more reach when cleaning above-floor areas like crown molding or baseboards.