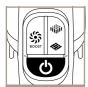

#### SETTINGS

Press icon to turn power on or off.

() Power

Press icon to select surface setting:

Carpet

For carpets.

Floor

For bare floors and small area rugs.

Press icon to boost power:

#### **₩ ION BOOST**

When in Lift-Away® mode, press **BOOST** icon to turn on or off

The default power setting on floors and carpets is ION Power mode. For an additional boost of suction power, press and hold the **BOOST** icon.