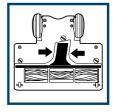

## **Brushroll Maintenance**

The Zero-M cleaner head delivers powerful Shark suction performance while actively removing hair from the brushroll while in use.

- Using a coin, turn the locks on the bottom of the cleaner head counterclockwise to open, then lift off cover to access brushroll.
- 2. Check airway for blockages.
- **3.** Replace cover, pressing down firmly on all sides before turning the locks clockwise to close.