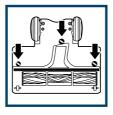

## **Brushroll Maintenance**

The Zero-M cleaner head delivers powerful Shark suction performance while actively removing hair from the brushroll while in use.

- Using a coin, turn the locks on the bottom of the cleaner head counterclockwise to open, then lift off cover to access brushroll.
- 2. Check airway for blockages.
- **3.** Replace cover, pressing down firmly on all sides before turning the locks clockwise to close.