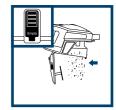

# QUICK START GUIDE

# WHAT'S INSIDE

- A Handheld Vacuum
  B Zero-M<sup>\*</sup> Cleaner Head
  C Wand
- 5" Crevice ToolPet Multi-Tool



### ASSEMBLY



## Onboard Hook



Hang the handheld vacuum on the hook on the bottom of the wand, and wrap the power cord around the cord hooks.

# MAINTENANCE

STORAGE

## Dust Cup

Empty dust cup every time debris reaches the MAX fill line.





## **Brushroll Maintenance**

The Zero-M cleaner head delivers powerful Shark suction performance while actively removing hair from the brushroll while in use.





- Using a coin, turn the locks on the bottom of the cleaner head counterclockwise to open, then lift off cover to access brushroll.
- 2. Check airway for blockages.
- **3.** Replace cover, pressing down firmly on all sides before turning the locks clockwise to close.

# VERSATILE FLOOR-TO-CEILING CLEANING

#### Settings



Slide the **Power** switch to the appropriate speed setting.



#### **Bare Floor/Small Area Rugs**

The brushroll spins slowly to clean bare floors and delicate area rugs.



#### Carpets

The brushroll spins faster to pick up debris below the surface of your carpets.

**NOTE:** For deep cleaning per ASTM