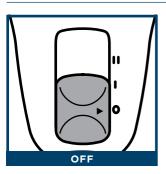

#### Settings

Slide the **Power** switch to the appropriate speed setting.

#### **Bare Floor/Small Area Rugs**

The brushroll spins slowly to clean bare floors and delicate area rugs.

#### Carpets

The brushroll spins faster to pick up debris below the surface of your carpets.

**NOTE:** For deep cleaning per ASTM F 608 (embedded dirt in carpets) please use setting II, Carpets.