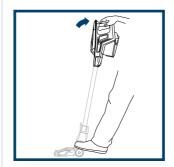

#### Upright Mode

To clean floors, place foot on cleaner head and tilt handheld vacuum back.