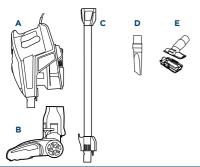

# WHAT'S INSIDE

- A Handheld Vacuum
  B Zero-M<sup>\*</sup> Cleaner Head
  C Wand
- 5" Crevice ToolPet Multi-Tool