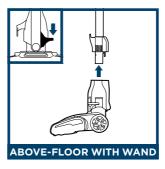

#### Above-Floor Mode

Stand the vacuum upright. Step on the foot pedal and pull the wand up to disconnect it from the cleaner head.

Press the  $\ensuremath{\textbf{WAND\,RELEASE}}$  button and lift the handheld vacuum off the wand.

**NOTE:** All accessories are compatible with both the wand and the handheld vacuum. Use Setting I for all above-floor accessories.

For additional parts and accessories, visit sharkaccessories.com

For questions or to register your product, visit us online at sharkclean.com