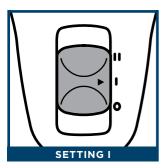

#### Settings

Slide the **Power** switch to the appropriate speed setting.

#### **Bare Floor/Small Area Rugs**

The brushroll spins slowly to clean bare floors and delicate area rugs.