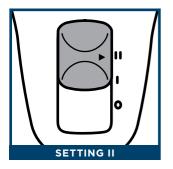

#### Settings

Slide the **Power** switch to the appropriate speed setting.

#### Carpets

The brushroll spins faster to pick up debris below the surface of your carpets.

**NOTE:** For deep cleaning per ASTM F 608 (embedded dirt in carpets) please use setting II, Carpets.