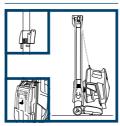

## Onboard Hook

Hang the handheld vacuum on the hook on the bottom of the wand, and wrap the power cord around the cord hooks.