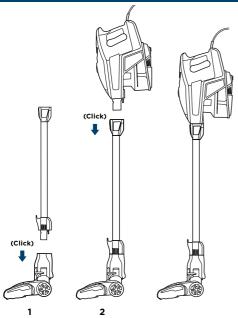

# QUICK START GUIDE

# WHAT'S INSIDE

- A Handheld Vacuum
  B Zero-M<sup>\*</sup> Cleaner Head
  C Wand
- 5" Crevice ToolPet Multi-Tool



### ASSEMBLY



## Onboard Hook



Hang the handheld vacuum on the hook on the bottom of the wand, and wrap the power cord around the cord hooks.

# MAINTENANCE

STORAGE

## Dust Cup

Empty dust cup every time debris reaches the MAX fill line.





## **Brushroll Maintenance**

The Zero-M cleaner head delivers powerful Shark suction performance while actively removing hair from the brushroll while in use.





- Using a coin, turn the locks on the bottom of the cleaner head counterclockwise to open, then lift off cover to access brushroll.
- 2. Check airway for blockages.
- **3.** Replace cover, pressing down firmly on all sides before turning the locks clockwise to close.

# VERSATILE FLOOR-TO-CEILING CLEANING

#### Settings



Slide the **Power** switch to the appropriate speed setting.



#### **Bare