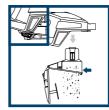

## **Brushroll Maintenance**

The Zero-M cleaner head delivers powerful Shark suction performance while actively removing hair from the brushroll while in use.

- Using a coin, turn the locks on the bottom of the cleaner head counterclockwise to open, then lift off cover to access brushroll.
- 2. Check airway for blockages.
- **3.** Replace cover, pressing down firmly on all sides before turning the locks clockwise to close.