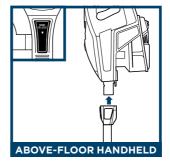

#### Above-Floor Mode

Stand the vacuum upright. Step on the foot pedal and pull the wand up to disconnect it from the cleaner head.

Press the  $\ensuremath{\textbf{WAND\,RELEASE}}$  button and lift the handheld vacuum off the wand.