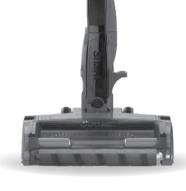

#### **FLOOR**

Press the Power button, then choose your surface setting. To activate brushrolls, place your foot gently on the floor nozzle and tilt the handle back.

#### **ABOVE-FLOOR**

Stand the vacuum upright. Step on the Floor Nozzle Release button and pull the wand up to disconnect it from the motorized floor nozzle.

Release

Press the Wand Release button on the top of the wand to disconnect it from the handheld vacuum.

**Wand Release** 

**NOTE:** Brushrolls will only engage when the handle is tilted back.

Attach desired cleaning accessory, then choose your Suction setting.