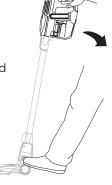

#### **FLOOR**

Press the Power button, then choose your surface setting. To activate brushrolls, place your foot gently on the floor nozzle and tilt the handle back.

#### **ABOVE-FLOOR**

Stand the vacuum upright. Step on the Floor Nozzle Release button and pull the wand up to disconnect it from the motorized floor nozzle.

Release

Press the Wand Release button on the top of the wand to disconnect it from the handheld vacuum.

**Wand Release** 

**NOTE:** Brushrolls will only engage when the handle is tilted back.

Attach desired cleaning accessory, then choose your Suction setting.