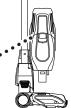

## **CONVENIENT STORAGE**

For convenient storage in small spaces, release the handvac and hook it onto the bottom of the wand.

Wall Mount and additional charging options available at sharkaccessories.com.