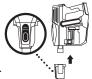

# **ION POWER PACK**

# Easily Insert or Remove the ION Power Pack

To insert, slide the ION Power Pack into the slot in the back of the hand vac.

To remove, pinch the release tab then slide out the ION Power Pack.