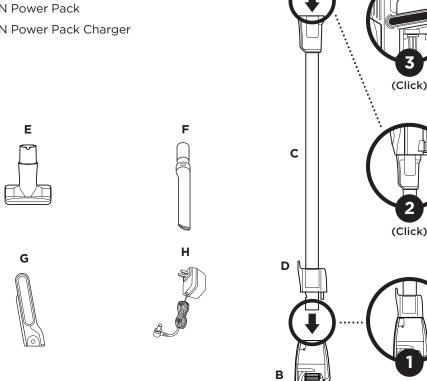

#### **ASSEMBLY**

- A Handheld Vacuum
- B DuoClean® Floor Nozzle
- **G** Wand
- **D** On-Board Storage Hook
- Upholstery Tool
- 8" Crevice Tool
- **G** ION Power Pack
- H ION Power Pack Charger

For complete maintenance instructions, see the enclosed Owner's Guide. For additional parts and accessories, visit sharkaccessories.com.