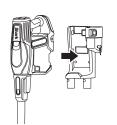

# Easily Insert or Remove the ION Power Pack

To insert, slide the ION Power Pack into the slot in the back of the hand vac.

To remove, pinch the release tab then slide out the ION Power Pack.