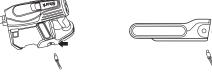

# Easily Insert or Remove the ION Power Pack

To insert, slide the ION Power Pack into the slot in the back of the hand vac.

To remove, pinch the release tab then slide out the ION Power Pack.