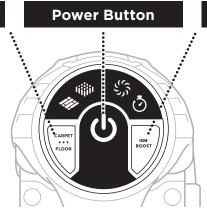

#### SMART RESPONSE™ TECHNOLOGY

Press the Surface Settings button to switch floor types. Press the ION BOOST button to intelligently switch between ION POWER and ION BOOST.

#### **Surface Settings**

# iii CARPET

For carpets.

For bare floors and small area rugs.

#### **Suction Settings**

## క్ష్మ ION POWER

For everyday cleaning.

# **ION BOOST**

Press for a timed 1-minute boost of increased suction for high-traffic areas and heavy messes. Press and hold for manual control of ION Boost for as long as vou need it.

NOTE: For deep cleaning per ASTM F 608 (embedded dirt in carpets) please select CARPET and ION BOOST settings. NOTE: Select Carpet setting for stuck-on dirt and debris.