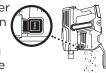

# **ION POWER PACK**

#### In Use

#### Charging

NOTE: Full charge takes approximately 3.5 hours.

#### **Charge Indicator** Lights

NOTE: ION Power Pack comes with a partial charge. Fully charge prior to first use and then completely discharge to condition the pack.