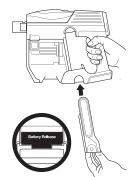

# Easily Insert or Remove the ION Power Pack

To insert, slide the ION Power Pack into the slot in the back of the hand vac.

To remove, pinch the release tab then slide out the ION Power Pack.