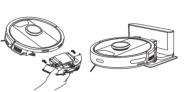

Install dust cup into robot and place on mat, aligning charging contacts on robot and base

Get Cleaning!

#### **Robot Install**

Orient the Shark logo **upside-down** and slide the robot onto the charging contacts. The base LED will blink green when the robot is charging.

® 2025 SharkNinja Operating LLC. SHARK is a registered trademark of of SharkNinja Operating LLC. APPLE, the Apple logo, and iPhone are trademarks of Apple Inc., registered in the U.S. and other countries. APP STORE is a service mark of Apple Inc., registered in the U.S. and other countries. GOOGLE ASSISTANT, GOOGLE PLAY, the Google Play logo, and Android are trademarks of GOOGLE LLC.