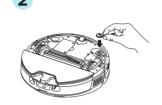

## **LET'S GET CLEANING**

Place the base on mat and plug in

Flip robot over and install side brush by aligning with peg and clicking into place

3

Remove pad plate from robot dust cup

Remove all parts and accessories from the box and discard any protective plastic before set-up.