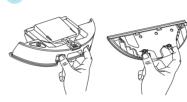

#### **Robot Dust Cup and Pad Plate**

Remove pad plate by pinching the 2 blue release buttons and sliding the pad plate off the robot dust cup.