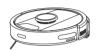

### WHAT'S INCLUDED:

Robot

Base

Robot Dust Cup

**Base Mat** 

.

**Side Brush** \*side brush design may vary

Shark® Cleaner

## **LET'S GET CLEANING**

Place the base on mat and plug in

Flip robot over and install side brush by aligning with peg and clicking into place

3

Remove pad plate from robot dust cup

Remove all parts and accessories from the box and discard any protective plastic before set-up.

Install dust cup into robot and place on mat, aligning charging contacts on robot and base

Get Cleaning!