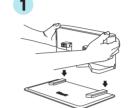

## **LET'S GET CLEANING**

Place the base on mat and plug in

Flip robot over and install side brush by aligning with peg and clicking into place

3

Remove pad plate from robot dust cup

Remove all parts and accessories from the box and discard any protective plastic before set-up.