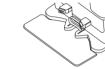

#### **Robot Dust Cup and Pad Plate**

Remove pad plate by pinching the 2 blue release buttons and sliding the pad plate off the robot dust cup.