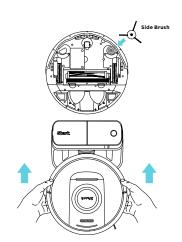

# **Getting Started**

- 1 Set up Self-Empty Base
  - Remove any plastic wrap and foam from the robot and base.
  - Place base in a location with a strong Wi-Fi signal.
  - Dock LED will turn green when powered ON.
  - Note: Check between the bumper and wheels to ensure all protective materials are removed prior to robot use.
- Attach Side Brush
  - Note: Side brush design may vary.

#### **Side Brush**

Moves debris into robot's path.