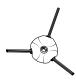

#### Robot

Shark® Detect Pro™ Robot.

#### **Side Brush**

Moves debris into robot's path.