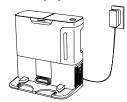

#### **Self-Empty Base**

Holds dirt and debris. Capacity varies based on model.