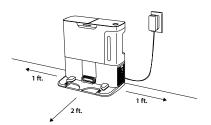

# **Getting Started**

- 1 Set up Self-Empty Base
  - Remove any plastic wrap and foam from the robot and base.
  - Place base in a location with a strong Wi-Fi signal.
  - Dock LED will turn green when powered ON.
  - Note: Check between the bumper and wheels to ensure all protective materials are removed prior to robot use.
- Attach Side Brush
  - Note: Side brush design may vary.