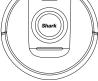

arted**

## Insert Odor Dial and Cartridge Into Self- Empty Base

• Note: Please ensure that the odor dial and cartridge are inserted before running the robot

#### Set up Self-Empty Base

- Remove any plastic wrap and foam from the robot and base.
- Place base in a location with a strong Wi-Fi signal.
- Dock LED will turn green when powered ON
- Note: Check between the bumper and wheels to ensure all protective materials are removed prior to robot use.

## **Attach Side Brush**

• Note: Side brush design may vary.

#### Place Robot on Self-Empty Base

- Robot will turn on when properly placed on the dock.
- Dock LED will turn blue when the robot is charging.

#### Scan QR code to download the SharkClean® app to complete robot setup.

## App Features











# What's Included

# Robot



Shark Detect Pro™ Robot

## Self-Empty Base



Holds dirt and debris. Capacity ranges based on model.

## **Customer Support**

- 1. Visit the app or sharkclean.com/support
- Owner's Guide
- Troubleshooting
  FAQs
- How-To VideosTips & Tricks
- For additional help, please scan the QR code to visit the digital support site or call 1-888-228-5531 for robot support.







Moves debris into robot's path.

## Odor Dial and Cartridge



Shark® Odor Neutralizing Technology guards against bad odors in your Self-Empty Base

# **Tips and Tricks**

- To manually turn ON/OFF your robot, hold down the DOCK button for 5-7 seconds.
- Always place your robot and turn the robot off on a level surface when performing maintenance.
- Clean brushroll and filter regularly.

# Maximize Your Robot Experience