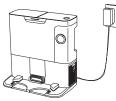

Self- Empty Base

• Note: Please ensure that the odor dial and cartridge are inserted before running the robot

#### Set up Self-Empty Base

- Remove any plastic wrap and foam from the robot and base.
- Place base in a location with a strong Wi-Fi signal.
- Dock LED will turn green when powered ON
- Note: Check between the bumper and wheels to ensure all protective materials are removed prior to robot use.

## **Attach Side Brush**

• Note: Side brush design may vary.

#### Place Robot on Self-Empty Base

- Robot will turn on when properly placed on the dock.
- Dock LED will turn blue when the robot is charging.

#### Scan QR code to download the SharkClean® app to complete robot setup.

## App Features











# What's Included

# Robot



Shark Detect Pro™ Robot

## Self-Empty Base



Holds dirt and debris. Capacity ranges based on model.

## **Customer Support**

- 1. Visit the app or sharkclean.com/support
- Owner's Guide
- Troubleshooting
  FAQs
- How-To VideosTips & Tricks
- For additional help, please scan the QR code to visit the digital support site or call 1-888-228-5531 for robot support.







Moves debris into robot's path.

## Odor Dial and Cartridge



Shark® Odor Neutralizing Technology guards against bad odors in your Self-Empty Base

# **Tips and Tricks**

- To manually turn ON/OFF your robot, hold down the DOCK button for 5-7 seconds.
- Always place your robot and turn the robot off on a level surface when performing maintenance.
- Clean brushroll and filter regularly.

# Maximize Your Robot Experience

DirtDetect

When the robot detects a mess, the