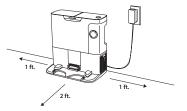

E

RV2800AE Series

# **Getting Started**

## Insert Odor Dial and Cartridge Into Self- Empty Base

• Note: Please ensure that the odor dial and cartridge are inserted before running the robot

#### Set up Self-Empty Base

- Remove any plastic wrap and foam from the robot and base.
- Place base in a location with a strong Wi-Fi signal.
- Dock LED will turn green when powered ON
- Note: Check between the bumper and wheels to ensure all protective materials are removed prior to robot use.

## **Attach Side Brush**

• Note: Side brush design may vary.

#### Place Robot on Self-Empty Base

- Robot will turn on when properly placed on the dock.
- Dock LED will turn blue when the robot is charging.

#### Scan QR code to download the SharkClean® app to complete robot setup.

## App Features











# What's Included

# Robot



Shark Detect Pro™ Robot

## Self-Empty Base



Holds dirt and debris. Capacity ranges based on model.

## **Customer Support**

- 1. Visit the app or sharkclean.com/support
- Owner's Guide
- Troubleshooting
  FAQs
- How-To VideosTips & Tricks
- For additional help, please scan the QR code to visit the digital support site or call 1-888-228-5531 for robot support.







Moves debris into robot's path.

## Odor Dial and Cartridge



Shark® Odor Neutralizing Technology guards against bad odors in your Self-Empty Base

# **Tips and Tricks**

- To manually turn ON/OFF your robot, hold down the DOCK button for 5-7 seconds.
- Always place your robot and turn the robot off on a level surface when performing maintenance.
- Clean brushroll and filter regularly.