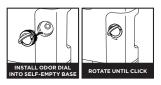

#### Set up Self-Empty Base

- Remove any plastic wrap and foam from the robot and base.
- Place base in a location with a strong Wi-Fi signal.
- Dock LED will turn green when powered ON
- Note: Check between the bumper and wheels to ensure all protective materials are removed prior to robot use.