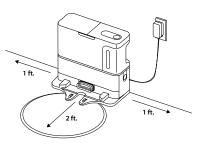

#### Set Up Base + Landing Mat

- Remove protective film from the robot and base.
- Snap together the pieces of the landing mat.
- Place the base on top of the landing mat, in a location with a strong Wi-Fi signal.

#### Attach Side Brush

• Note: Side brush design may vary.

3 Place Robot on Base