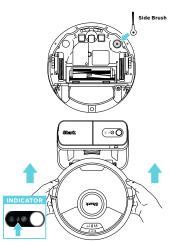

#### Attach Side Brush

• Note: Side brush design may vary.

3 Place Robot on Base