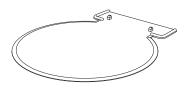

ot Setup:**

- Set Up Dock + Landing Mat
  - Remove protective film from robot and dock.
  - Place dock in a spot with a strong Wi-Fi signal.



2 Attach Side Brush

Note: Side brush design may vary.



- 3 Place Robot on Dock
  - Robot will turn on when properly placed on dock.
  - Blue LED light on the dock indicates robot is charging.



- Scan the QR code to download the SharkClean® app.
  - Complete your robot setup process in the app and learn about mopping mode.
  - To get the best cleaning performance from your robot, we recommend downloading the latest version of the SharkClean\* app.



#### **App Features**

- Mapping
- ✓ Scheduling
- ✓ No-Go Zones✓ Carpet Zones
- ✓ Spot Cleaning
- ies





# What's Included:

#### **Robot Dock**



Charging dock for robot.

## **Landing Mat**



Sits under the robot dock.

### **Fluid Reservoir**



Enables mopping mode.

## **Mopping Pad**



Reusable mopping pad for mopping mode.

## Two Easy Steps If You're Stuck:

#### 1. Visit: sharkclean.com/support

- Owner's Guide
- Troubleshooting
- How-To Videos
- FAQs
- Tips & Tricks
- For additional help, call
   1-888-228-5531 for robot support.

# **Maximize Your Robot Experience:**

#### Tips and tricks for getting the most out of your robot.

- To manually turn ON /OFF your robot, hold down the **DOCK** button for 5-7 seconds.
- Clear the area of cords and wires before each clean.
- Use mopping mode for daily maintenance and stuck-on messes.
- Only use Shark® VACMOP™ cleaning solution or water when mopping.
- Always place your robot on a level surface when performing maintenance.