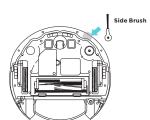

# **Robot Setup:**

- Set Up Dock + Landing Mat
  - Remove protective film from robot and dock.
  - Place dock in a spot with a strong Wi-Fi signal.

2 Attach Side Brush

Note: Side brush design may vary.

- 3 Place Robot on Dock
  - Robot will turn on when properly placed on dock.
  - Blue LED light on the dock indicates robot is charging.