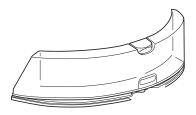

tective film from robot and dock.
  - Place dock in a spot with a strong Wi-Fi signal.



2 Attach Side Brush

Note: Side brush design may vary.



- 3 Place Robot on Dock
  - Robot will turn on when properly placed on dock.
  - Blue LED light on the dock indicates robot is charging.



- Scan the QR code to download the SharkClean® app.
  - Complete your robot setup process in the app and learn about mopping mode.
  - To get the best cleaning performance from your robot, we recommend downloading the latest version of the SharkClean\* app.



#### **App Features**

- Mapping
- ✓ Scheduling
- ✓ No-Go Zones✓ Carpet Zones
- ✓ Spot Cleaning
- ies





# What's Included:

#### **Robot Dock**



Charging dock for robot.

## **Landing Mat**



Sits under the robot dock.

### **Fluid Reservoir**



Enables mopping mode.

## **Mopping Pad**



Reusable mopping pad for mopping mode.

## Two Easy Steps If You're Stuck:

#### 1. Visit: sharkclean.com/support

- Owner's Guide
- Troubleshooting
- How-To Videos
- FAQs
- Tips & Tricks
- For additional help, call
   1-888-228-5531 for robot support.

# **Maximize Your Robot Experience:**

#### Tips and tricks for getting the most out of your robot.

- To manually turn ON /OFF your robot, hold down the **DOCK** button for 5-7 seconds.
- Clear the area of cords and wires before each clean.
- Use mopping mode for daily maintenance and stuck-on messes.
- Only use Shark® VACMOP™ cleaning solution or water when mopping.
- Always place your robot on a level surface when performing maintenance.
- · Clean brushroll and filter regularly.

© 2022 Shar