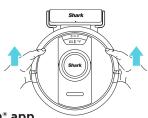

# **Robot Setup:**

- Set Up Dock + Landing Mat
  - Remove protective film from robot and dock.
  - Place dock in a spot with a strong Wi-Fi signal.

2 Attach Side Brush

Note: Side brush design may vary.

- 3 Place Robot on Dock
  - Robot will turn on when properly placed on dock.
  - Blue LED light on the dock indicates robot is charging.