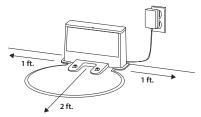

# **Robot Setup:**

- Set Up Dock + Landing Mat
  - Remove protective film from robot and dock.
  - Place dock in a spot with a strong Wi-Fi signal.

2 Attach Side Brush

Note: Side brush design may vary.

- 3 Place Robot on Dock
  - Robot will turn on when properly placed on dock.
  - Blue LED light on the dock indicates robot is charging.